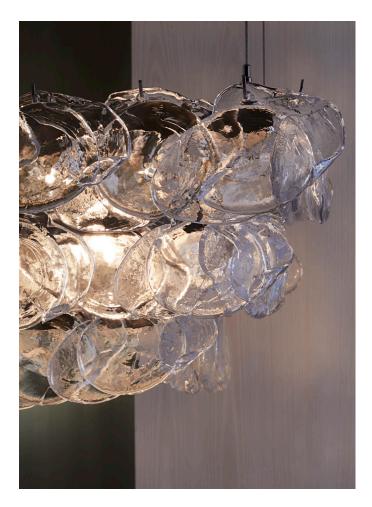

## MODEL NO: JPSOCH-01

Hand-cast, sculpted glass crystal pieces suspended from a three-tiered rectangular metal frame with four point aircraft cable suspension, mounting canopy, and bottom mounted acrylic diffuser

Glass dimensions may vary slightly due to sculpted process

Metal - see metal finish list Diffuser style - ostrea diffuser or rock edge diffuser