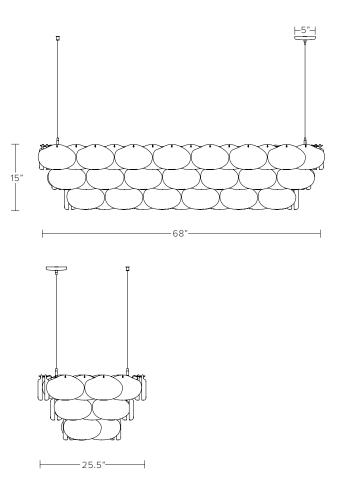

#### AS SHOWN (IN PHOTO)

68"L x 25.5"W x 15"H Glass - clear Metal - satin nickel Diffuser - ostrea

### DIMENSIONS

Available in three sizes:

41"L x 25.5"W x 15"H; approx. 58 pieces of glass crystal 54"L x 25.5"W x 15"H; approx. 76 pieces of glass crystal 68"L x 25.5"W x 15"H; approx. 94 pieces of glass crystal