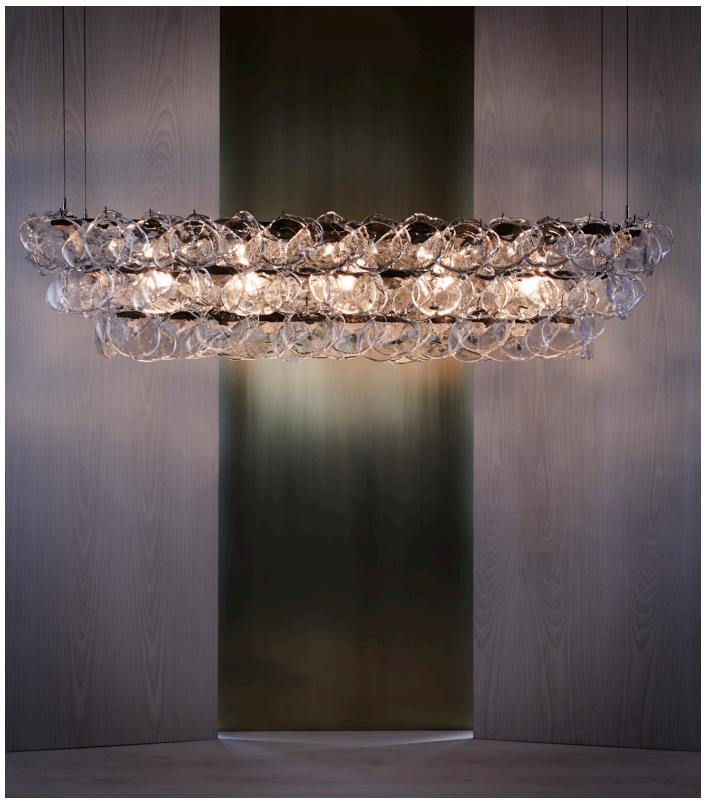

## MODEL NO: JPSOCH-01

Hand-cast, sculpted glass crystal pieces suspended from a three-tiered rectangular metal frame with four point aircraft cable suspension, mounting canopy, and bottom mounted acrylic diffuser

#### AS SHOWN (IN PHOTO)

68"L x 25.5"W x 15"H Glass - clear Metal - satin nickel Diffuser - ostrea