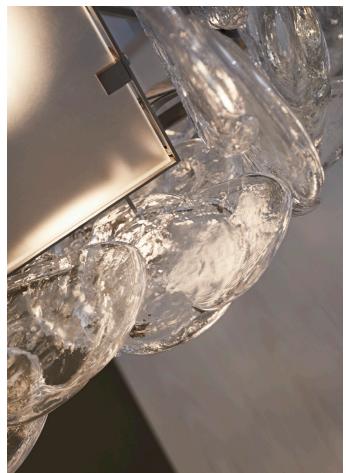

## MODEL NO: JPSOCH-01

Hand-cast, sculpted glass crystal pieces suspended from a three-tiered rectangular metal frame with four point aircraft cable suspension, mounting canopy, and bottom mounted acrylic diffuser

Glass dimensions may vary slightly due to sculpted process

Metal - see metal finish list Diffuser style - ostrea diffuser or rock edge diffuser