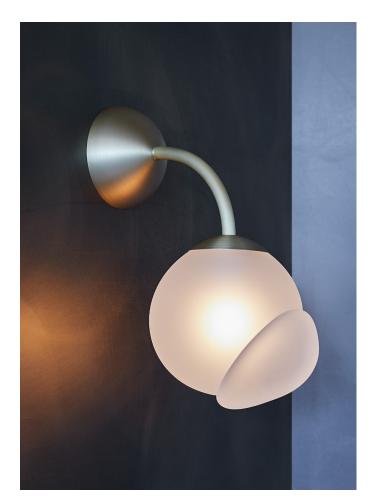

BUDDING SCONCE

# **BUDDING SCONCE**

MODEL NO: JPSBSC-01

Hand-blown, organically sculpted glass crystal bud suspended from crescent-armed metal backplate

### AS SHOWN (IN PHOTO)

Glass - soft etched crystal clear

Metal - satin brass

#### DIMENSIONS

Available in two sizes:

1 arm, 12"H x 6"W x 8.5"D 2 arm, 19.5"H x 14.5"W x 7.75"D

Glass - approx. 5" x 7"

Glass dimensions may vary slightly due to sculpted process