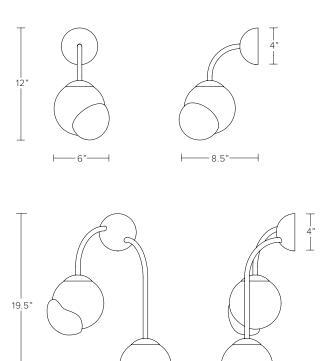

#### DIMENSIONS

Available in two sizes:

1 arm, 12"H x 6"W x 8.5"D 2 arm, 19.5"H x 14.5"W x 7.75"D

Glass - approx. 5" x 7"

Glass dimensions may vary slightly due to sculpted process