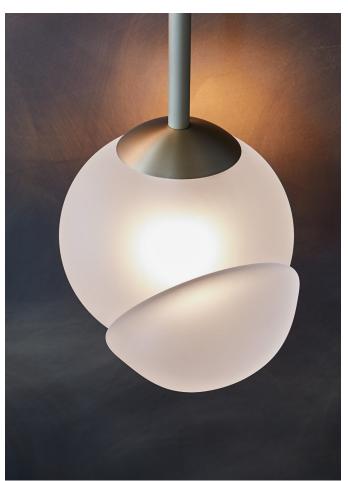

BUDDING SCONCE

# **BUDDING SCONCE**

MODEL NO: JPSBSC-01

Hand-blown, organically sculpted glass crystal bud suspended from crescent-armed metal backplate

### AS SHOWN (IN PHOTO)

Glass - soft etched crystal clear

Metal - satin brass