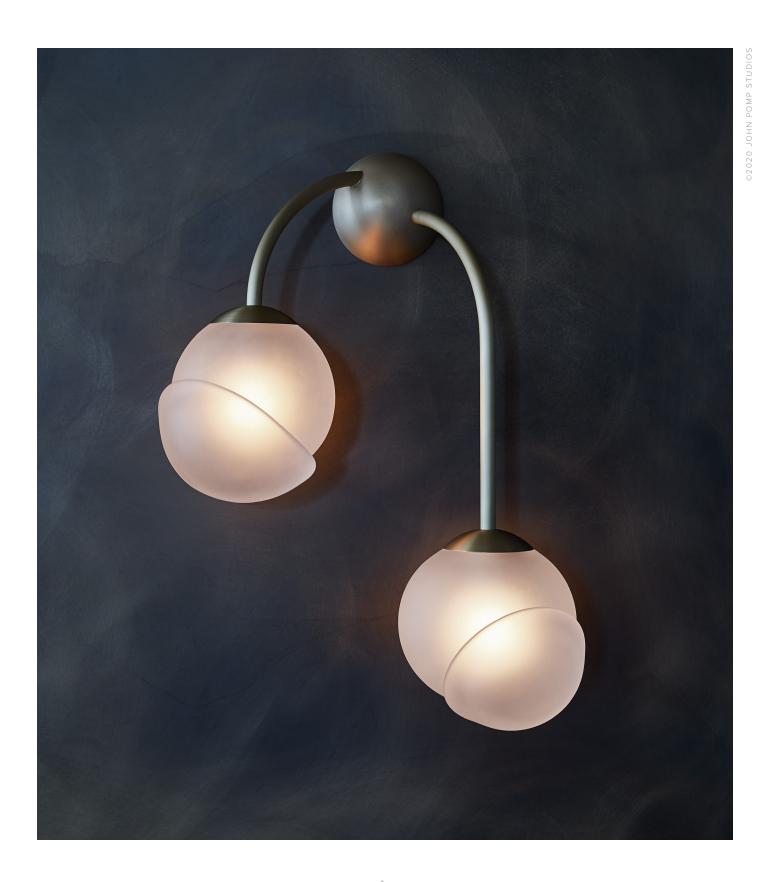

BUDDING SCONCE

# **BUDDING SCONCE**

MODEL NO: JPSBSC-01

Hand-blown, organically sculpted glass crystal bud suspended from crescent-armed metal backplate

### AS SHOWN (IN PHOTO)

Glass - soft etched crystal clear

Metal - satin brass

#### DIMENSIONS

Available in two sizes:

1 arm, 12"H x 6"W x 8.5"D 2 arm, 19.5"H x 14.5"W x 7.75"D

Glass - approx. 5" x 7"

Glass dimensions may vary slightly due to sculpted process