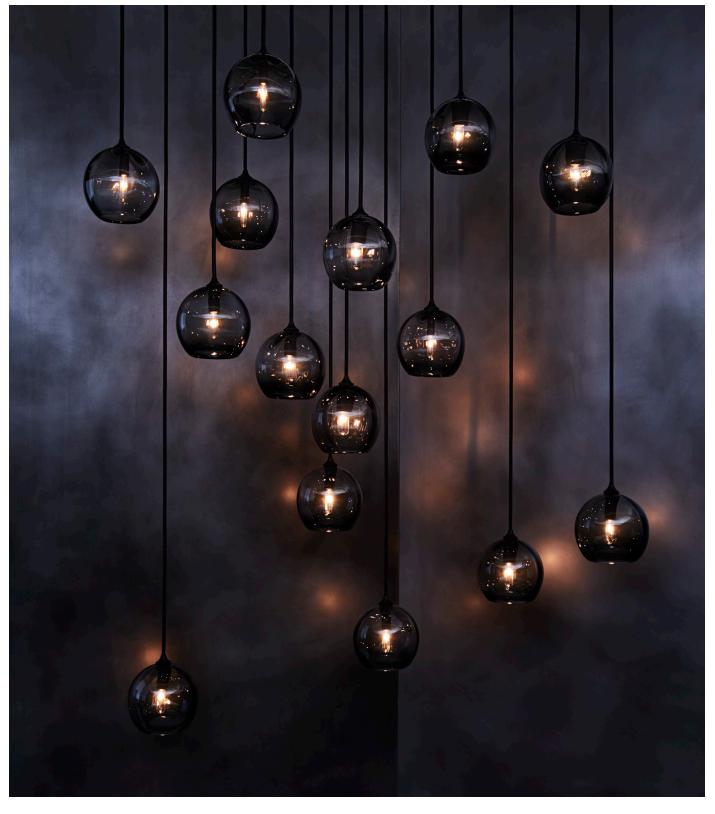

# OPTIC MARBLE CLUSTER

# MODEL NO: JPSOMCL-01

Hand-blown, sculpted glass crystal clusters with multiple interior optic lenses

## AS SHOWN (IN PHOTO)

Glass - smoke Metal - oil rubbed blackened steel Wire - black with netting

## DIMENSIONS

Approximately 6" diameter (3 piece minimum)

Glass dimensions may vary slightly due to handmade process

#### CONFIGURATIONS

Standard 5" diameter canopy provided per pendant with custom canopies and cord lengths available - pricing upon request

Various canopy and pendant/cluster configurations available - see custom configuration guides for more information