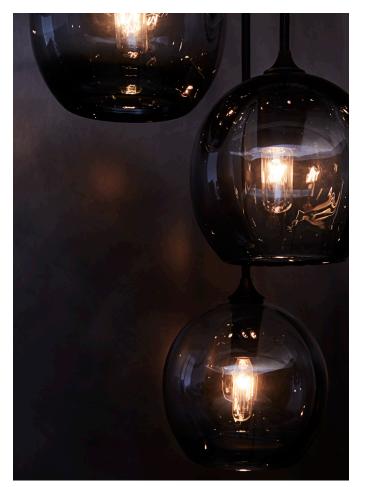

## AS SHOWN (IN PHOTO)

Glass - smoke Metal - oil rubbed blackened steel Wire - black with netting

## DIMENSIONS

Approximately 6" diameter (3 piece minimum)

Glass dimensions may vary slightly due to handmade process