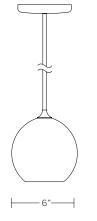

## DIMENSIONS

Approximately 6" diameter (3 piece minimum)

Glass dimensions may vary slightly due to handmade process