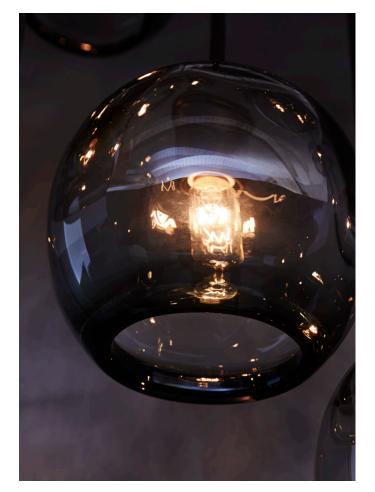

## AS SHOWN (IN PHOTO)

Glass - smoke Metal - oil rubbed blackened steel Wire - black with netting

#### ELECTRICAL

15w incandescent bulb included 2w LED alternative available