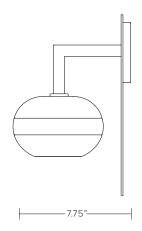

# CLEAR BAND SCONCE

MODEL NO: JPSCBS-01

Hand-blown, sculpted glass crystal shade with thick clear optic lens on metal backplate

## DIMENSIONS

12"H x 6.75"W x 7.75"D

Dimension for center of j-box access is 2.5" from top of backplate.

 $Glass\ dimensions\ may\ vary\ slightly\ due\ to\ sculpted\ process$ 