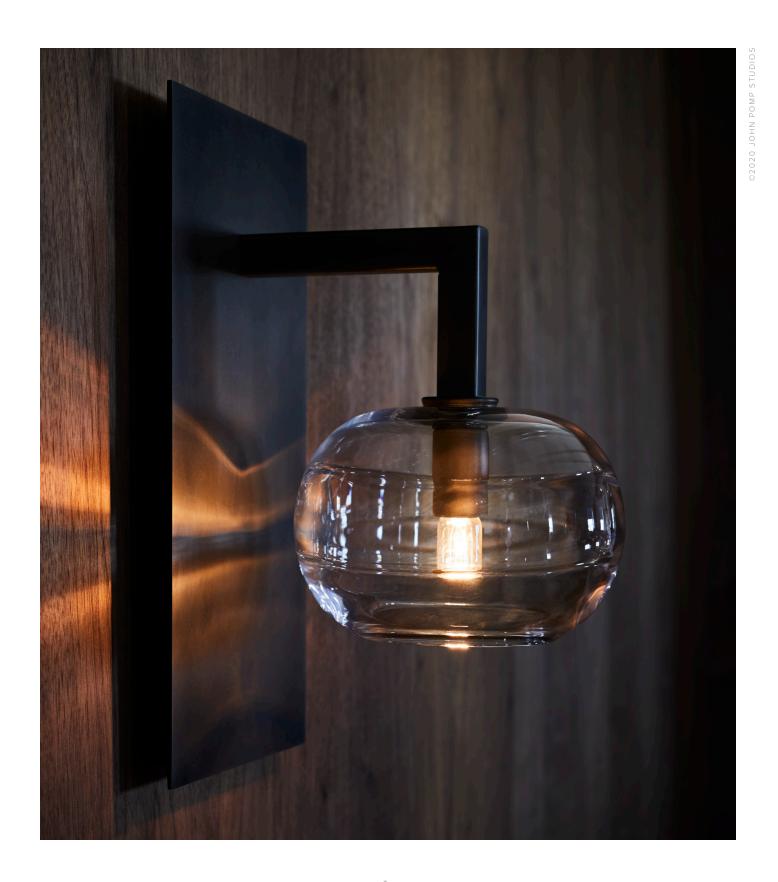

# CLEAR BAND SCONCE

MODEL NO: JPSCBS-01

Hand-blown, sculpted glass crystal shade with thick clear optic lens on metal backplate

## AS SHOWN (IN PHOTO)

Glass - clear

Metal - light oil rubbed blackened steel

## DIMENSIONS

12"H x 6.75"W x 7.75"D

Dimension for center of j-box access is 2.5" from top of backplate.

 $Glass\ dimensions\ may\ vary\ slightly\ due\ to\ sculpted\ process$ 