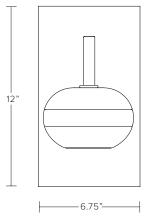

## DIMENSIONS

12"H x 6.75"W x 7.75"D

Dimension for center of j-box access is 2.5" from top of backplate.

 $Glass\ dimensions\ may\ vary\ slightly\ due\ to\ sculpted\ process$ 