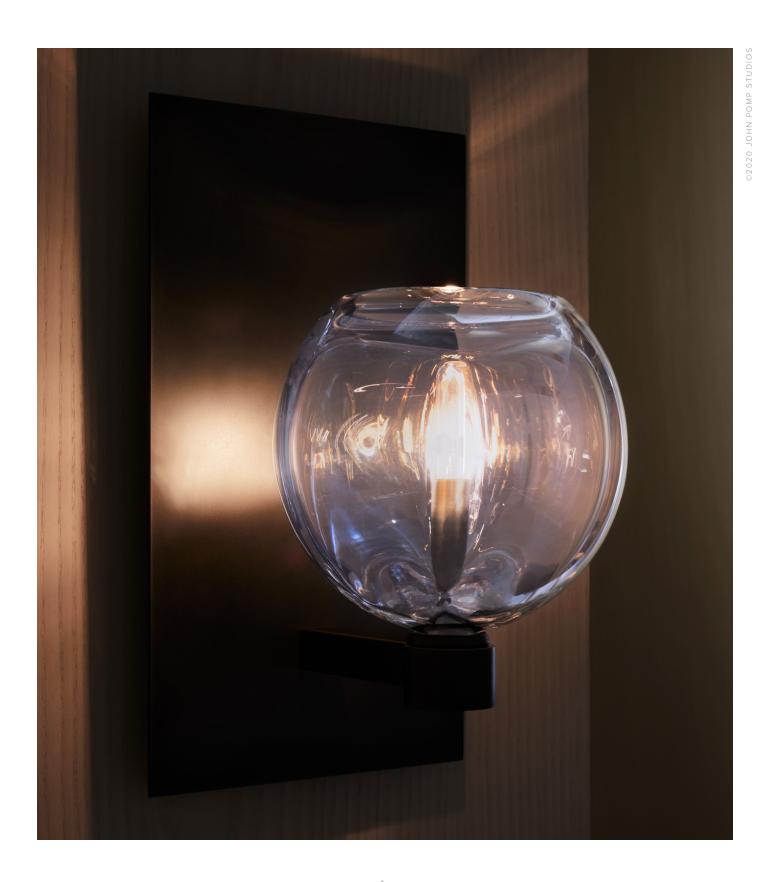

# OPTIC MARBLE SCONCE

MODEL NO: JPSOMSC- 01

Hand-blown, sculpted glass crystal shade with multiple interior optic lenses on metal backplate

# AS SHOWN (IN PHOTO)

Glass - clear with iridescence

Metal - light oil rubbed blackened steel

# DIMENSIONS

12"H x 6.75"W x 7.75"D

Dimension for center of j-box access is 2.5" from bottom of backplate.

 $Glass\ dimensions\ may\ vary\ slightly\ due\ to\ sculpted\ process$ 