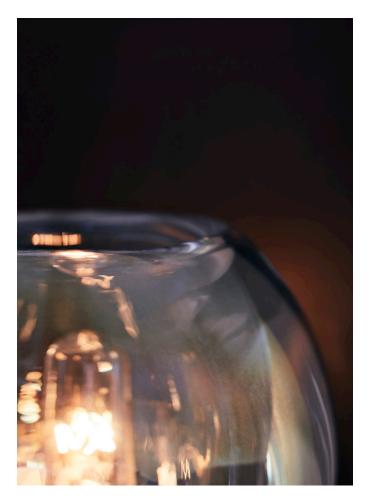

# AS SHOWN (IN PHOTO)

Glass - clear with iridescence

Metal - light oil rubbed blackened steel