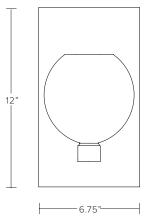

# DIMENSIONS

12"H x 6.75"W x 7.75"D

Dimension for center of j-box access is 2.5" from bottom of backplate.

 $Glass\ dimensions\ may\ vary\ slightly\ due\ to\ sculpted\ process$ 