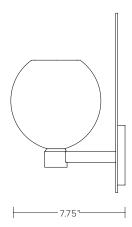

# DIMENSIONS

12"H x 6.75"W x 7.75"D

Dimension for center of j-box access is 2.5" from bottom of backplate.

 $Glass\ dimensions\ may\ vary\ slightly\ due\ to\ sculpted\ process$ 