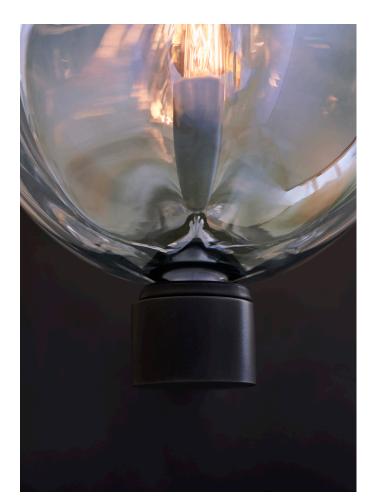

# OPTIC MARBLE SCONCE

MODEL NO: JPSOMSC- 01

Hand-blown, sculpted glass crystal shade with multiple interior optic lenses on metal backplate

# ELECTRICAL

15w incandescent bulb included 2w LED alternative available