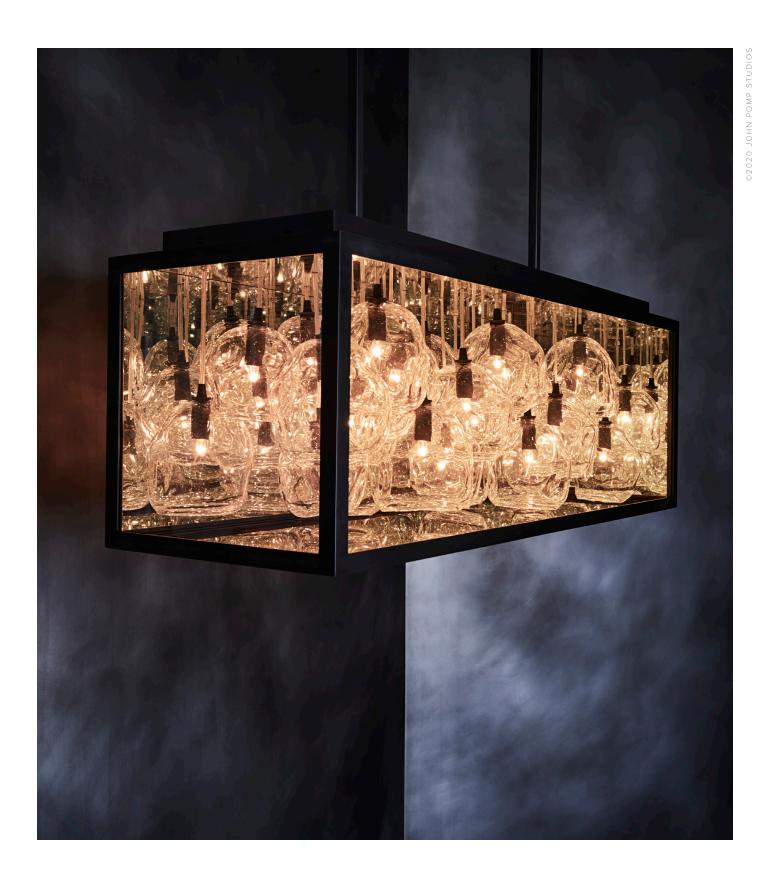

MODEL NO: JPSINCH-01

30-35 pieces of hand-blown, sculpted glass crystal within a handcrafted metal frame in two-way mirrored enclosure

# AS SHOWN (IN PHOTO)

Metal - light oil rubbed blackened steel

### DIMENSIONS

 $48\text{"W} \times 16\text{"H} \times 16\text{"D}$  - drop lengths customizable

# ELECTRICAL

6w incandescent bulb per socket included 2w LED alternative available