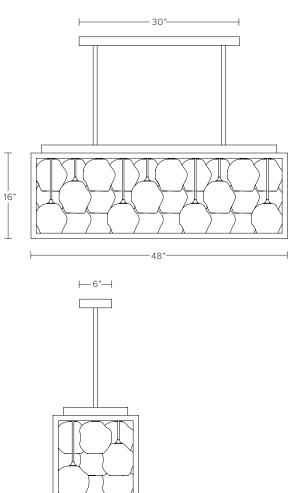

### DIMENSIONS

 $48\text{"W} \times 16\text{"H} \times 16\text{"D}$  - drop lengths customizable