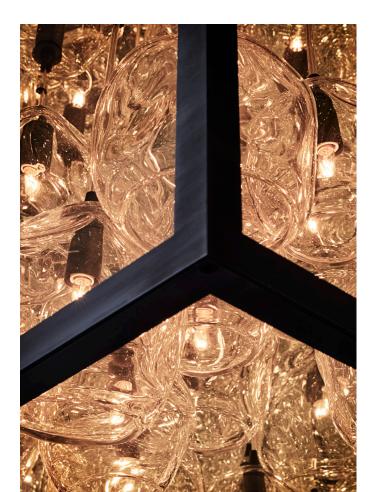

MODEL NO: JPSINCH-01

30-35 pieces of hand-blown, sculpted glass crystal within a handcrafted metal frame in two-way mirrored enclosure

# AS SHOWN (IN PHOTO)

Metal - light oil rubbed blackened steel