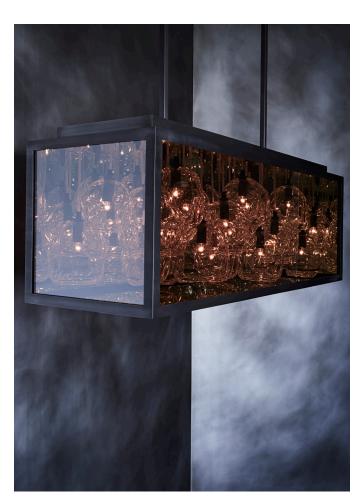

MODEL NO: JPSINCH-01

30-35 pieces of hand-blown, sculpted glass crystal within a handcrafted metal frame in two-way mirrored enclosure

# AS SHOWN (IN PHOTO)

Metal - light oil rubbed blackened steel

### DIMENSIONS

 $48\text{"W} \times 16\text{"H} \times 16\text{"D}$  - drop lengths customizable