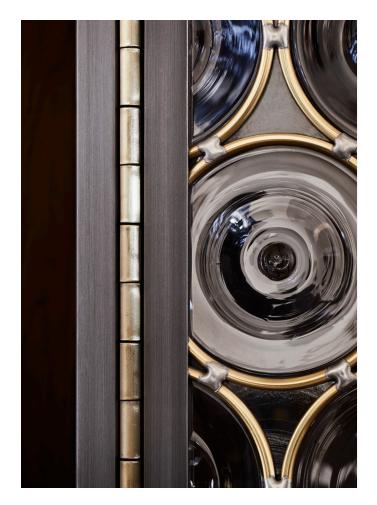

### MODEL NO: JPSRA-01

Hand-blown, clear glass crystal rondelle door faces on metal frame with wood panels, leather lined wood drawers and adjustable interior wood shelving, metal hardware and hand-stitched leather details

#### AVAILABLE FINISHES

Wood - white ash, oxidized walnut, medium walnut, or ebonized ash

Metal - frame: metal brushed steel, light oil rubbed blackened steel, or oil rubbed blackened steel,

Leather - hand-stitched natural tan, bourbon brown, or black leather Glass/handle hardware - silver or brass