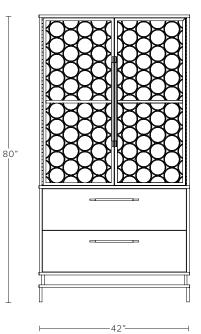

ear glass crystal rondelle door faces on metal frame with wood panels, leather lined wood drawers and adjustable interior wood shelving, metal hardware and hand-stitched leather details

#### AS SHOWN (IN PHOTO)

Metal - frame: light oil rubbed blackened steel hardware: brass Wood - medium walnut Leather - bourbon brown

#### DIMENSIONS

Overall - 80"H x 42"W x 22"D (2 doors / 2 drawers)

#### AVAILABLE FINISHES

Wood - white ash, oxidized walnut, medium walnut, or ebonized ash

Metal - frame: metal brushed steel, light oil rubbed blackened steel, or oil rubbed blackened steel,

Leather - hand-stitched natural tan, bourbon brown, or black leather Glass/handle hardware - silver or brass

#### ADDITIONAL NOTES

Lead time is 12-14 weeks. Wall mounting bracket included. Includes studio mark.





\_\_\_\_\_22"\_\_\_\_\_