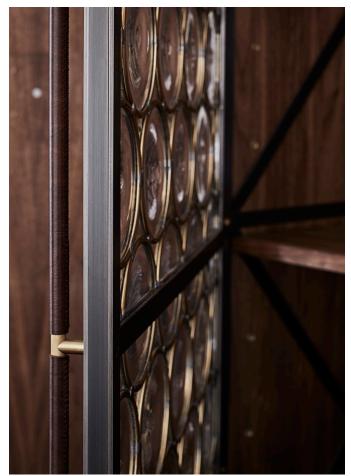

### MODEL NO: JPSRA-01

Hand-blown, clear glass crystal rondelle door faces on metal frame with wood panels, leather lined wood drawers and adjustable interior wood shelving, metal hardware and hand-stitched leather details

#### AVAILABLE FINISHES

Wood - white ash, oxidized walnut, medium walnut, or ebonized ash

Metal - frame: metal brushed steel, light oil rubbed blackened steel, or oil rubbed blackened steel,

Leather - hand-stitched natural tan, bourbon brown, or black leather Glass/handle hardware - silver or brass