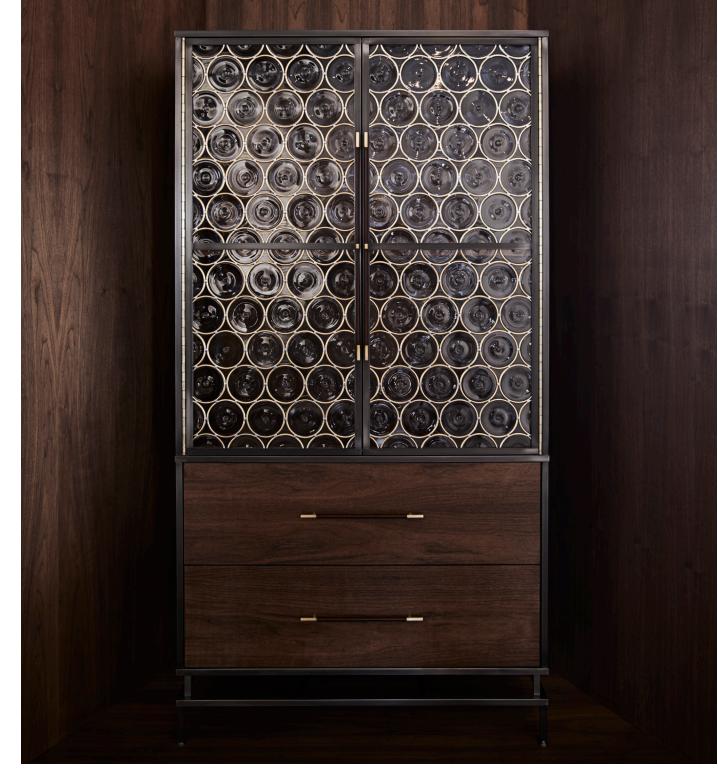

RONDELLE ARMOIRE

## RONDELLE ARMOIRE

### MODEL NO: JPSRA-01

Hand-blown, clear glass crystal rondelle door faces on metal frame with wood panels, leather lined wood drawers and adjustable interior wood shelving, metal hardware and hand-stitched leather details

#### AS SHOWN (IN PHOTO)

Metal - frame: light oil rubbed blackened steel hardware: brass Wood - medium walnut Leather - bourbon brown

#### DIMENSIONS

Overall - 80"H x 42"W x 22"D (2 doors / 2 drawers)