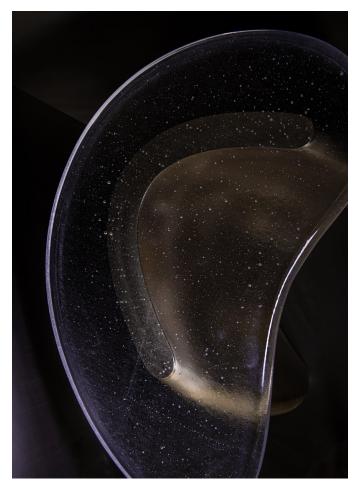

## MODEL NO: JPSTST-01

Hand-poured, meniscus glass crystal table top on sculpted metal base with polished details

## AS SHOWN (IN PHOTO)

Glass - clear crystal Metal - brushed brass