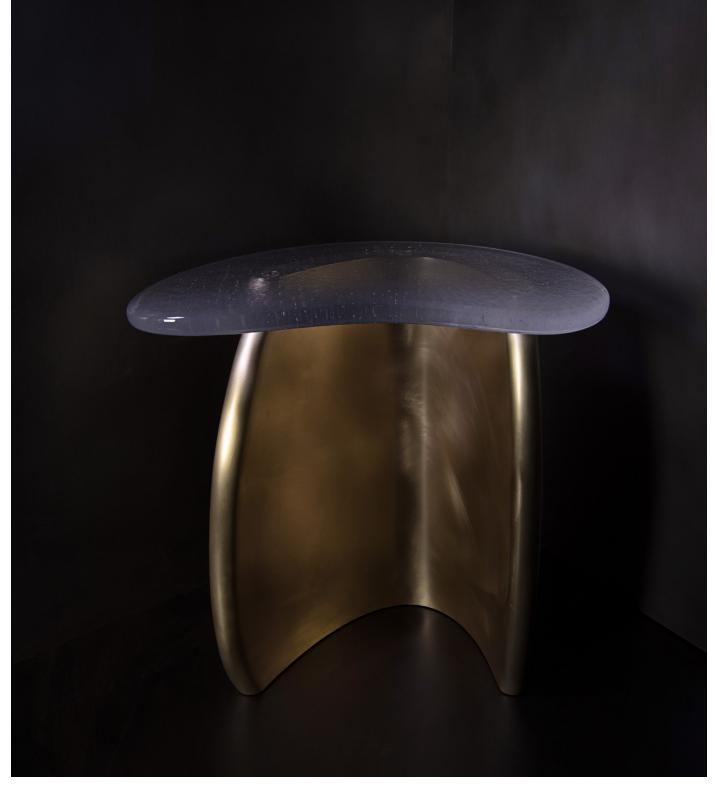

# TIDAL SIDE TABLE

## MODEL NO: JPSTST-01

Hand-poured, meniscus glass crystal table top on sculpted metal base with polished details

## AS SHOWN (IN PHOTO)

Glass - clear crystal Metal - brushed brass

#### DIMENSIONS

21"L x 14"W x 20.5"H