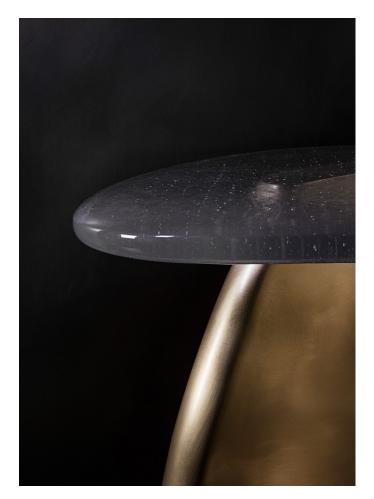

## MODEL NO: JPSTST-01

Hand-poured, meniscus glass crystal table top on sculpted metal base with polished details

## AS SHOWN (IN PHOTO)

Glass - clear crystal Metal - brushed brass