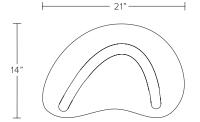

TIDAL SIDE TABLE















# TIDAL SIDE TABLE

## MODEL NO: JPSTST-01

Hand-poured, meniscus glass crystal table top on sculpted metal base with polished details

## AS SHOWN (IN PHOTO)

Glass - clear crystal Metal - brushed brass

#### DIMENSIONS

21"L x 14"W x 20.5"H

### AVAILABLE FINISHES

Glass - clear crystal, emerald flowing to clear, garnet flowing to clear, smoke flowing to clear

Metal - brushed brass, brushed silver, brushed copper, light oil rubbed blackened steel, oil rubbed blackened steel

## ADDITIONAL NOTES

Lead time is 10-12 weeks, additional 2-3 weeks for premium glass colors. Includes studio mark.