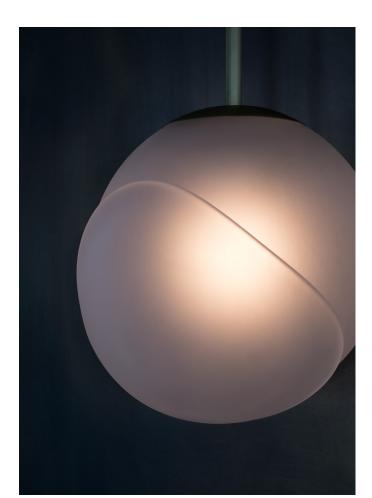

# **BUDDING PENDANT**

MODEL NO: JPSBPE-01

Hand-blown, organically sculpted glass crystal bud pendant suspended from stem and canopy

## AS SHOWN (IN PHOTO)

Glass - soft etched crystal clear

Metal - satin brass

### DIMENSIONS

Glass - approx. 9.5"W x 9.5"H

Glass dimensions may vary slightly due to sculpted process