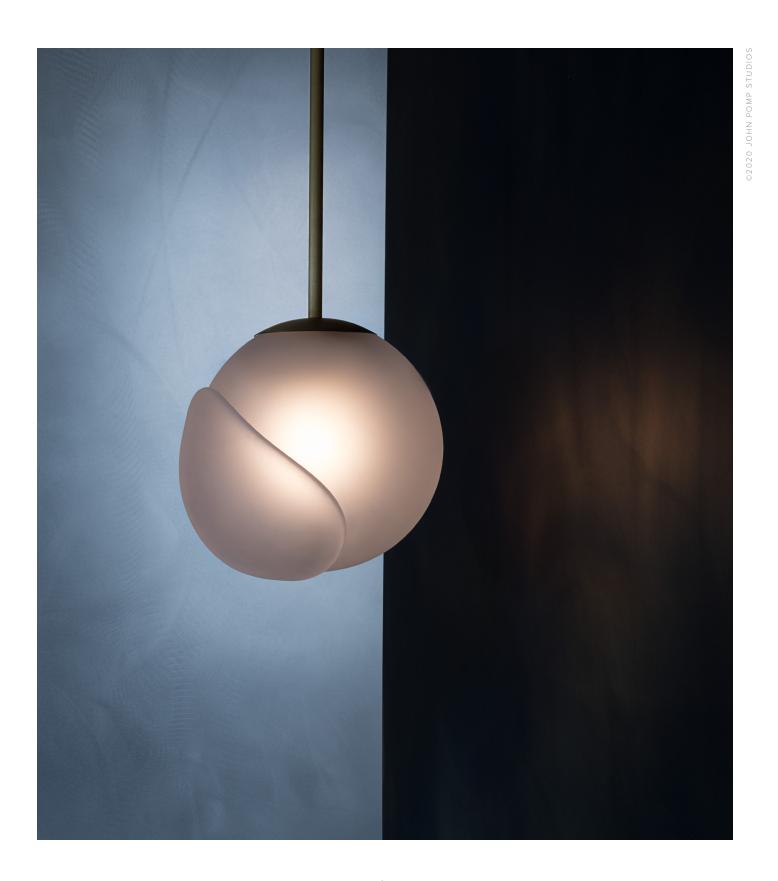

# **BUDDING PENDANT**

MODEL NO: JPSBPE-01

Hand-blown, organically sculpted glass crystal bud pendant suspended from stem and canopy

## AS SHOWN (IN PHOTO)

Glass - soft etched crystal clear

Metal - satin brass

### DIMENSIONS

Glass - approx. 9.5"W x 9.5"H

Glass dimensions may vary slightly due to sculpted process