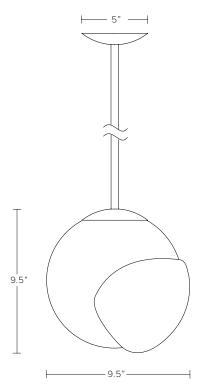

### DIMENSIONS

Glass - approx. 9.5"W x 9.5"H

Glass dimensions may vary slightly due to sculpted process