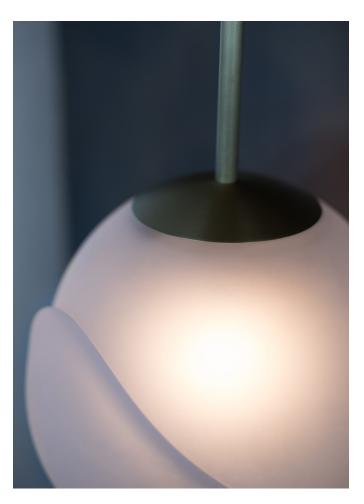

# **BUDDING PENDANT**

MODEL NO: JPSBPE-01

Hand-blown, organically sculpted glass crystal bud pendant suspended from stem and canopy

## AS SHOWN (IN PHOTO)

Glass - soft etched crystal clear

Metal - satin brass

### AVAILABLE FINISHES

Glass - soft etched crystal clear (standard), soft etched quartz (standard), soft etched garnet, soft etched emerald

Metal - satin brass (standard), satin silver, satin copper, light oil rubbed blackened steel, oil rubbed blackened steel