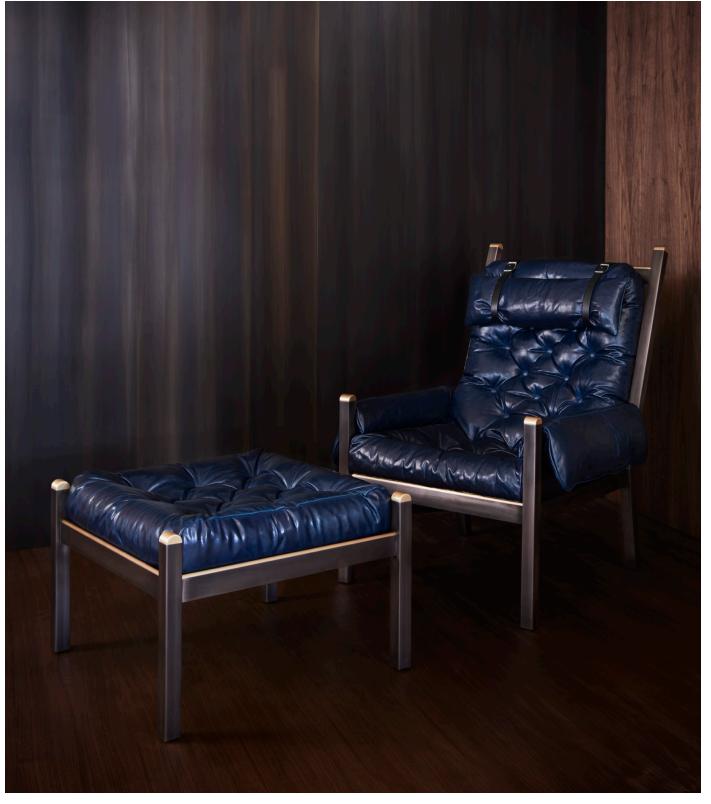

JOHN POMP

BONHAM LOUNGE CHAIR / BONHAM OTTOMAN

## BONHAM LOUNGE CHAIR

MODEL NO: JPSBLC-01

# BONHAM OTTOMAN

MODEL NO: JPSBOTT-01

Tufted, distressed leather cushion on metal frame with brass embellishments; chair includes a detachable, brass-weighted headrest pillow

### AS SHOWN (IN PHOTO)

Chair: Metal - light oil rubbed blackened steel with brass embellishments Leather - distressed ocean blue Ottoman: Metal - light oil rubbed blackened steel with brass embellishments Leather - distressed ocean blue

#### DIMENSIONS

Chair - Overall dimensions - 41"H x 34"W x 35"D Arm height - 22"H Seat height with cushion - 17"H

Ottoman - Overall dimensions - 26"W x 26"D x 17"H