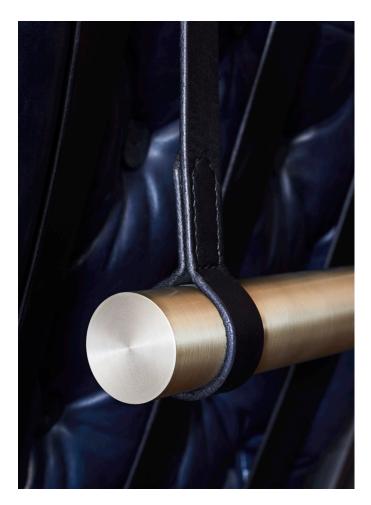

# BONHAM OTTOMAN

MODEL NO: JPSBOTT-01

Tufted, distressed leather cushion on metal frame with brass embellishments; chair includes a detachable, brass-weighted headrest pillow

### AS SHOWN (IN PHOTO)

Chair: Metal - light oil rubbed blackened steel with brass embellishments Leather - distressed ocean blue Ottoman: Metal - light oil rubbed blackened steel with brass embellishments Leather - distressed ocean blue

#### AVAILABLE FINISHES

- Frame oil rubbed blackened steel or light oil rubbed blackened steel with brass embellishments
- Leather distressed midnight black, distressed ocean blue or distressed bourbon brown with black or brown strapping.