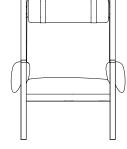

## BONHAM LOUNGE CHAIR

MODEL NO: JPSBLC-01

# BONHAM OTTOMAN

MODEL NO: JPSBOTT-01

Tufted, distressed leather cushion on metal frame with brass embellishments; chair includes a detachable, brass-weighted headrest pillow

### AS SHOWN (IN PHOTO)

Chair: Metal - light oil rubbed blackened steel with brass embellishments Leather - distressed ocean blue Ottoman: Metal - light oil rubbed blackened steel with brass embellishments Leather - distressed ocean blue

#### DIMENSIONS

Chair - Overall dimensions - 41"H x 34"W x 35"D Arm height - 22"H Seat height with cushion - 17"H

Ottoman - Overall dimensions - 26"W x 26"D x 17"H