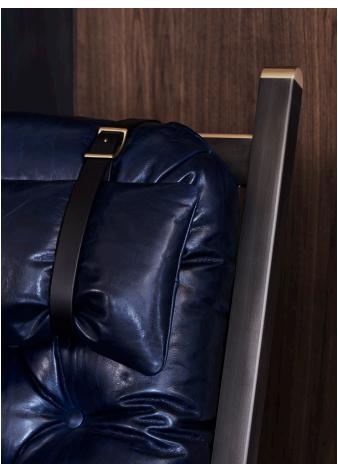

# BONHAM OTTOMAN

MODEL NO: JPSBOTT-01

Tufted, distressed leather cushion on metal frame with brass embellishments; chair includes a detachable, brass-weighted headrest pillow

### AS SHOWN (IN PHOTO)

Chair: Metal - light oil rubbed blackened steel with brass embellishments Leather - distressed ocean blue Ottoman: Metal - light oil rubbed blackened steel with brass embellishments Leather - distressed ocean blue

#### AVAILABLE FINISHES

- Frame oil rubbed blackened steel or light oil rubbed blackened steel with brass embellishments
- Leather distressed midnight black, distressed ocean blue or distressed bourbon brown with black or brown strapping.