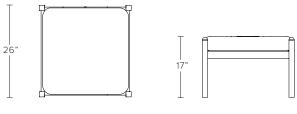

#### DIMENSIONS

Chair - Overall dimensions - 41"H x 34"W x 35"D Arm height - 22"H Seat height with cushion - 17"H

Ottoman - Overall dimensions - 26"W x 26"D x 17"H