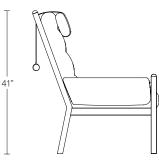

#### DIMENSIONS

Chair - Overall dimensions - 41"H x 34"W x 35"D Arm height - 22"H Seat height with cushion - 17"H

Ottoman - Overall dimensions - 26"W x 26"D x 17"H