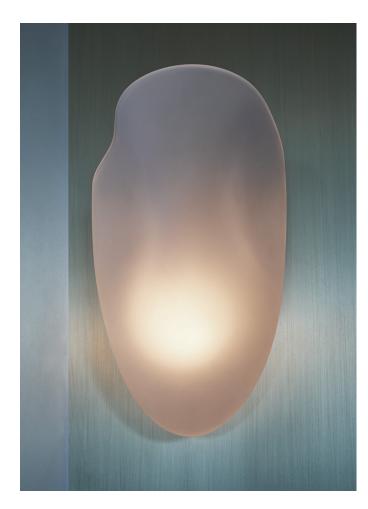

# MODEL NO: JPSMOSC-01

Hand-blown, sculpted glass crystal shade on metal backplate

#### AS SHOWN (IN PHOTO)

Glass - soft etched crystal clear Metal - satin brass