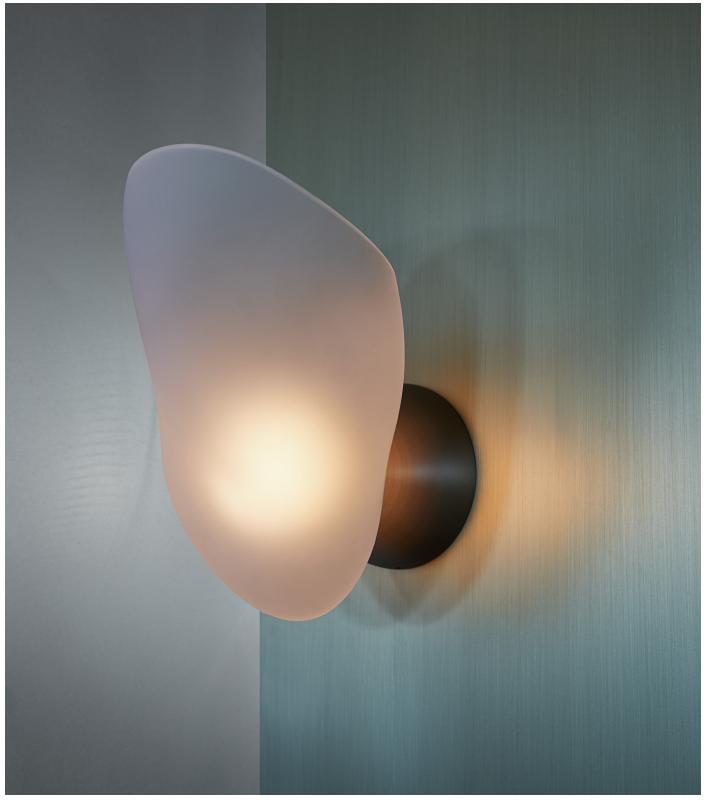

# MODEL NO: JPSMOSC-01

Hand-blown, sculpted glass crystal shade on metal backplate

#### AS SHOWN (IN PHOTO)

Glass - soft etched crystal clear Metal - satin brass

#### DIMENSIONS

8.5"H x 5"W x 7.5"D

Glass - approx. 9" x 5"

Glass dimensions may vary slightly due to sculpted process