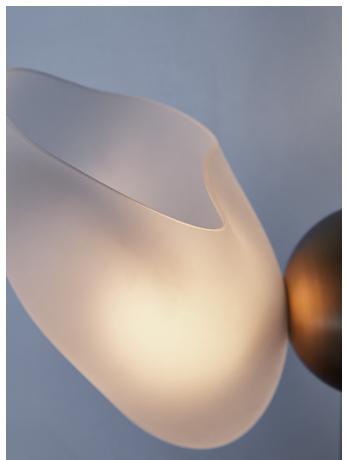

# MODEL NO: JPSMOSC-01

Hand-blown, sculpted glass crystal shade on metal backplate

### AVAILABLE FINISHES

Glass - soft etched crystal clear (standard), soft etched quartz (standard), soft etched garnet, soft etched emerald

Hand-etched glass has naturally variegated surface

Metal - satin brass (standard), satin silver, satin copper, light oil rubbed blackened steel, oil rubbed blackened steel