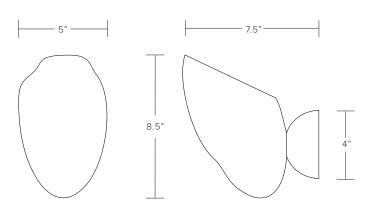

#### DIMENSIONS

8.5"H x 5"W x 7.5"D

Glass - approx. 9" x 5"

Glass dimensions may vary slightly due to sculpted process