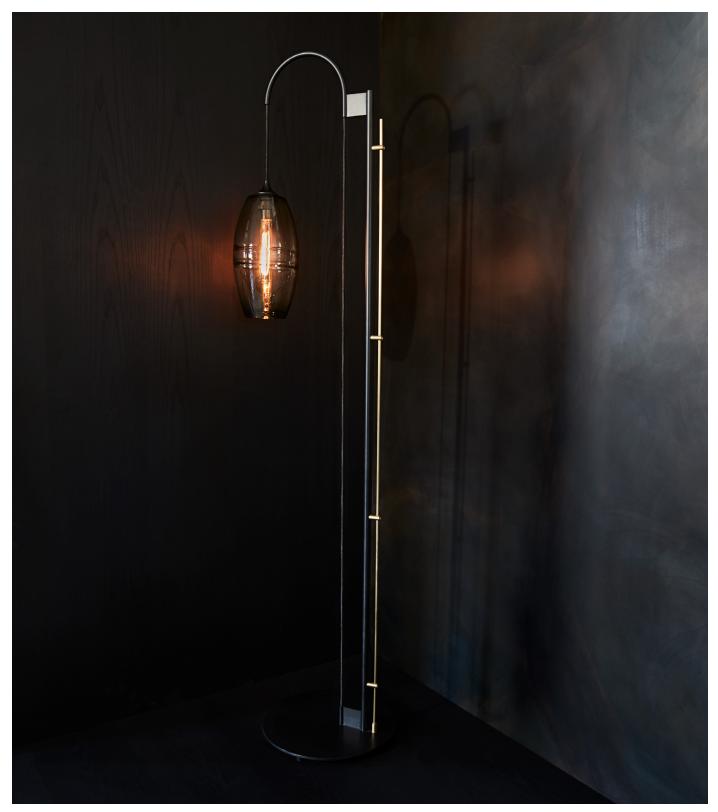

# CLEAR BAND FLOOR LAMP

MODEL NO: JPSCBFL-01

Hand-blown, sculpted glass crystal pendant suspended by black woven cordage on an oil rubbed blackened steel base with a brass bar switch

### AS SHOWN (IN PHOTO)

Glass - smoke Metal - oil rubbed blackened steel Wire - black woven cordage

#### DIMENSIONS

68"H x 14" diameter base

Glass dimensions may vary slightly due to sculpted process

## AVAILABLE FINISHES

Glass - see glass finish list

Metal - oil rubbed blackened steel or light oil rubbed blackened steel with brass details (brass components will naturally patina over time)