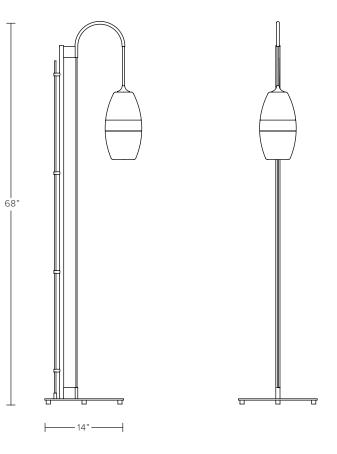

#### DIMENSIONS

68"H x 14" diameter base

Glass dimensions may vary slightly due to sculpted process