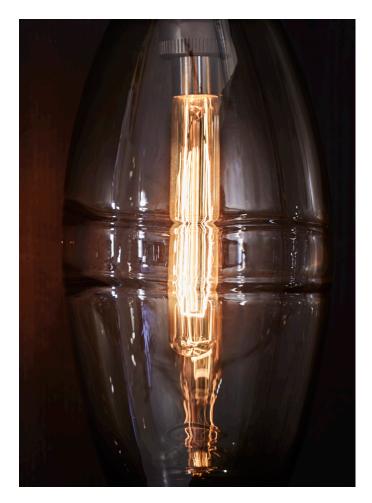

### AS SHOWN (IN PHOTO)

Glass - smoke Metal - oil rubbed blackened steel Wire - black woven cordage

#### ELECTRICAL

30w incandescent bulb included 2w LED alternative available