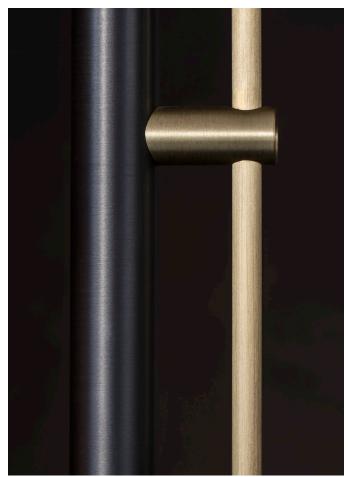

# CLEAR BAND FLOOR LAMP

MODEL NO: JPSCBFL-01

Hand-blown, sculpted glass crystal pendant suspended by black woven cordage on an oil rubbed blackened steel base with a brass bar switch

## AVAILABLE FINISHES

Glass - see glass finish list

Metal - oil rubbed blackened steel or light oil rubbed blackened steel with brass details (brass components will naturally patina over time)