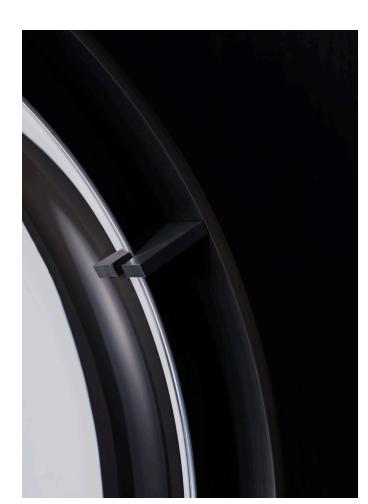

# DROP STRAP RIPPLED MIRROR

MODEL NO: JPSDSRM-01

Hand-blown, silvered glass mirror suspended in circular metal frame with black hand-stitched leather strap, brass screw detail and metal mounting

#### DIMENSIONS

Overall - approximately 34"H (including strap) Mirror frame - approximately 22" diameter x 1.5"D Mounting puck - 2" diameter

Glass dimensions may vary slightly due to handmade process