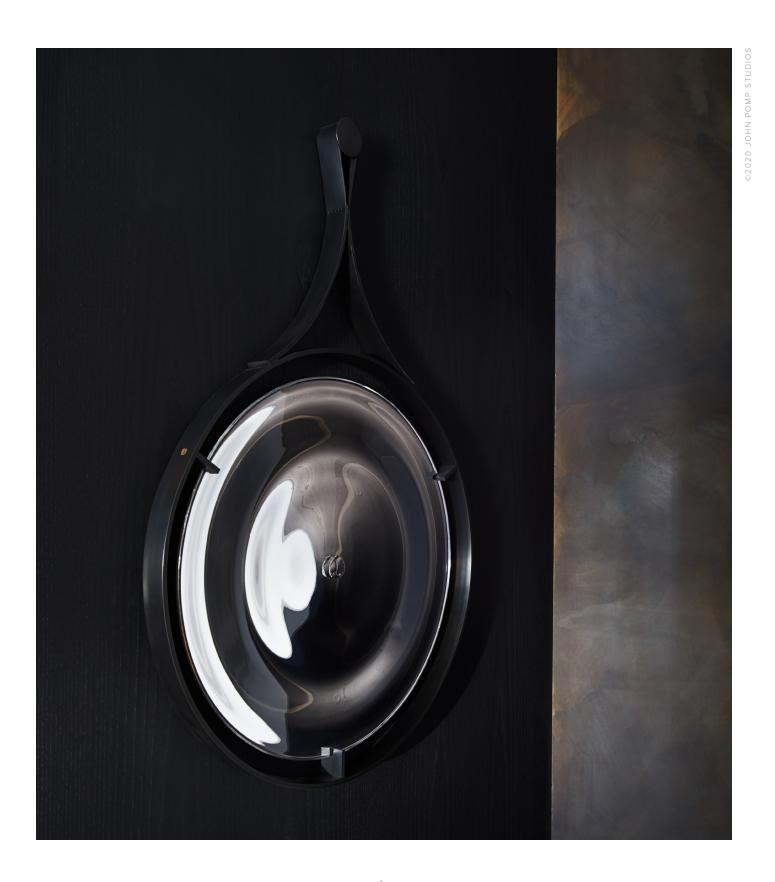

# DROP STRAP RIPPLED MIRROR

MODEL NO: JPSDSRM-01

Hand-blown, silvered glass mirror suspended in circular metal frame with black hand-stitched leather strap, brass screw detail and metal mounting

#### AS SHOWN (IN PHOTO)

Glass - silvered mirror

Metal - oil rubbed blackened steel

#### DIMENSIONS

Overall - approximately 34"H (including strap) Mirror frame - approximately 22" diameter x 1.5"D Mounting puck - 2" diameter

Glass dimensions may vary slightly due to handmade process