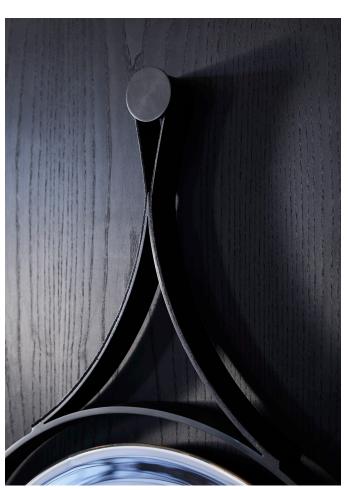

# DROP STRAP RIPPLED MIRROR

MODEL NO: JPSDSRM-01

Hand-blown, silvered glass mirror suspended in circular metal frame with black hand-stitched leather strap, brass screw detail and metal mounting

#### DIMENSIONS

Overall - approximately 34"H (including strap) Mirror frame - approximately 22" diameter x 1.5"D Mounting puck - 2" diameter

Glass dimensions may vary slightly due to handmade process

## AVAILABLE FINISHES

Mirror - hand-blown, silvered glass mirror or standard plate glass mirror Metal - oil rubbed blackened steel or light oil rubbed blackened steel Leather - black, hand-stitched leather strap