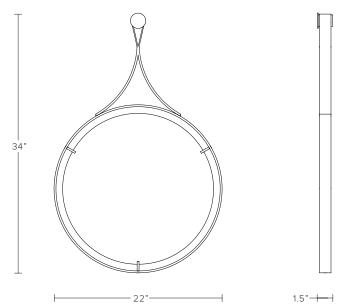

#### DIMENSIONS

Overall - approximately 34"H (including strap) Mirror frame - approximately 22" diameter x 1.5"D Mounting puck - 2" diameter

Glass dimensions may vary slightly due to handmade process