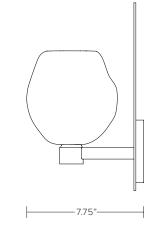

# INFINITY SCONCE

MODEL NO: JPSINSC-01

Hand-blown, sculpted glass crystal shade on metal backplate

## AS SHOWN (IN PHOTO)

Glass - clear with iridescence Metal - light oil rubbed blackened steel

DIMENSIONS

12"H x 6.75"W x 7.75"D Dimension for center of j-box access is 2.5" from bottom of backplate. *Glass dimensions may vary slightly due to sculpted process* 