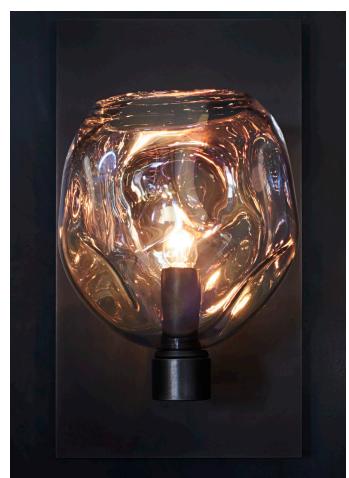

# INFINITY SCONCE

MODEL NO: JPSINSC-01

Hand-blown, sculpted glass crystal shade on metal backplate

## AS SHOWN (IN PHOTO)

Glass - clear with iridescence Metal - light oil rubbed blackened steel

DIMENSIONS

12"H x 6.75"W x 7.75"D Dimension for center of j-box access is 2.5" from bottom of backplate. *Glass dimensions may vary slightly due to sculpted process* 