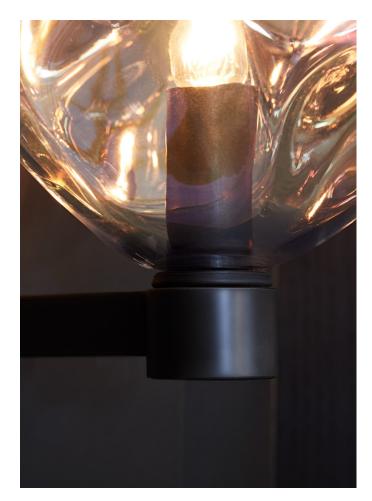

## AS SHOWN (IN PHOTO)

Glass - clear with iridescence Metal - light oil rubbed blackened steel

DIMENSIONS

12"H x 6.75"W x 7.75"D Dimension for center of j-box access is 2.5" from bottom of backplate. *Glass dimensions may vary slightly due to sculpted process* 

## ELECTRICAL

6w or 15w incandescent bulb included 2w LED alternative available