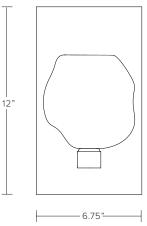

## AS SHOWN (IN PHOTO)

Glass - clear with iridescence Metal - light oil rubbed blackened steel

DIMENSIONS

12"H x 6.75"W x 7.75"D Dimension for center of j-box access is 2.5" from bottom of backplate. *Glass dimensions may vary slightly due to sculpted process* 