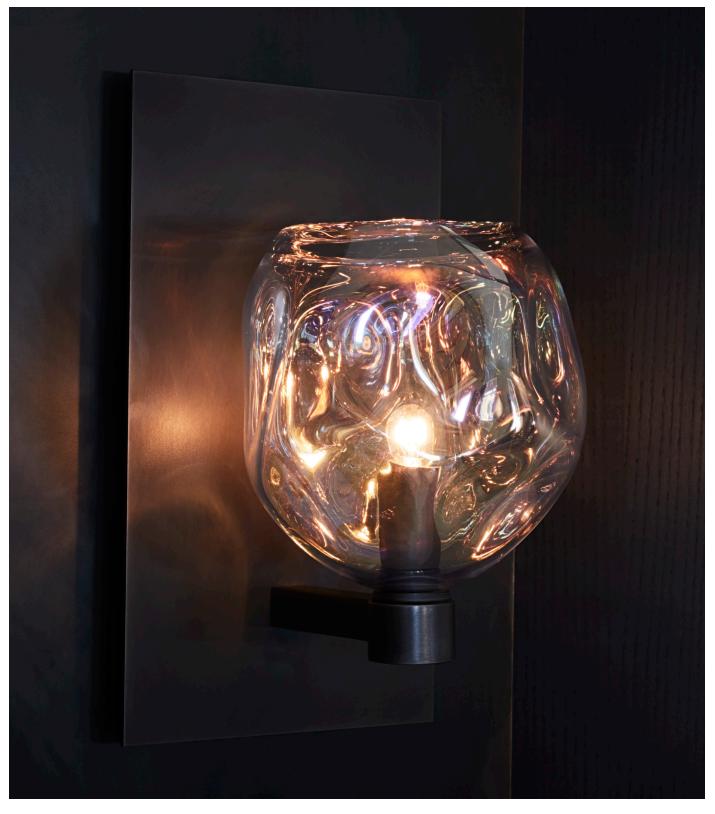

# INFINITY SCONCE

MODEL NO: JPSINSC-01

Hand-blown, sculpted glass crystal shade on metal backplate

## AS SHOWN (IN PHOTO)

Glass - clear with iridescence Metal - light oil rubbed blackened steel

DIMENSIONS

12"H x 6.75"W x 7.75"D Dimension for center of j-box access is 2.5" from bottom of backplate. *Glass dimensions may vary slightly due to sculpted process* 