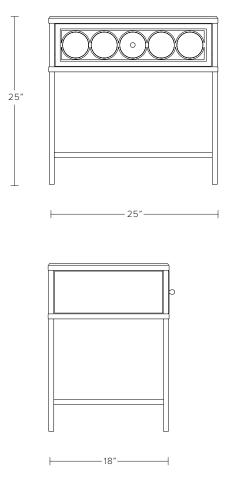

nd-blown, clear glass crystal rondelle drawer face on metal frame with wood panels, leather lined shelf and wood drawer, metal hardware details with flame-cut metal top

#### AS SHOWN (IN PHOTO)

Metal - frame: oil rubbed blacked steel top: antique brass glass hardware: brass Wood - ebonized ash

Leather - black

#### DIMENSIONS

Overall - 25"L x 18"W x 25"H

## AVAILABLE FINISHES

Wood - white ash, oxidized walnut, medium walnut, or ebonized ash

Metal - frame: metal brushed steel, light oil rubbed blackened steel, or oil rubbed blackened steel,

top: satin nickel, antique brass, or oxidized brass

Leather - hand-stitched natural tan, bourbon brown, or black leather

Glass/handle hardware - silver or brass

### ADDITIONAL NOTES

Lead time is 10-12 weeks.

Includes studio mark signature.