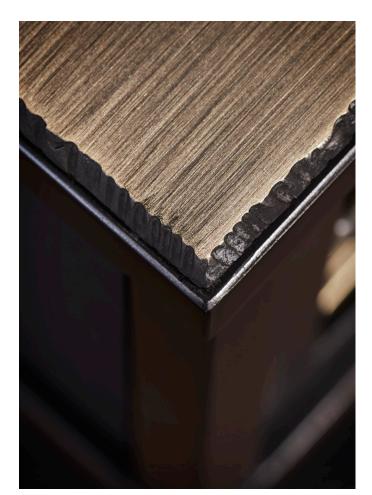

# RONDELLE SIDE TABLE

MODEL NO: JPSRST-01

Hand-blown, clear glass crystal rondelle drawer face on metal frame with wood panels, leather lined shelf and wood drawer, metal hardware details with flame-cut metal top

#### AS SHOWN (IN PHOTO)

Metal - frame: oil rubbed blacked steel top: antique brass glass hardware: brass Wood - ebonized ash

Leather - black