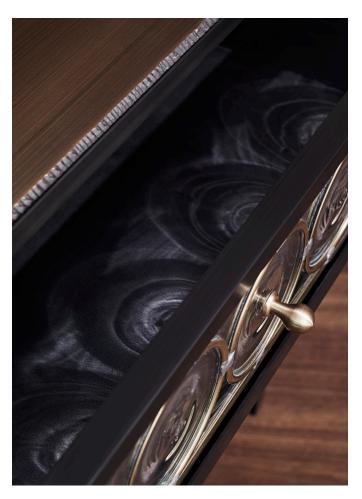

# RONDELLE SIDE TABLE

MODEL NO: JPSRST-01

Hand-blown, clear glass crystal rondelle drawer face on metal frame with wood panels, leather lined shelf and wood drawer, metal hardware details with flame-cut metal top

#### AS SHOWN (IN PHOTO)

Metal - frame: oil rubbed blacked steel top: antique brass glass hardware: brass Wood - ebonized ash

Leather - black

Leather - hand-stitched natural tan, bourbon brown, or black leather

Glass/handle hardware - silver or brass