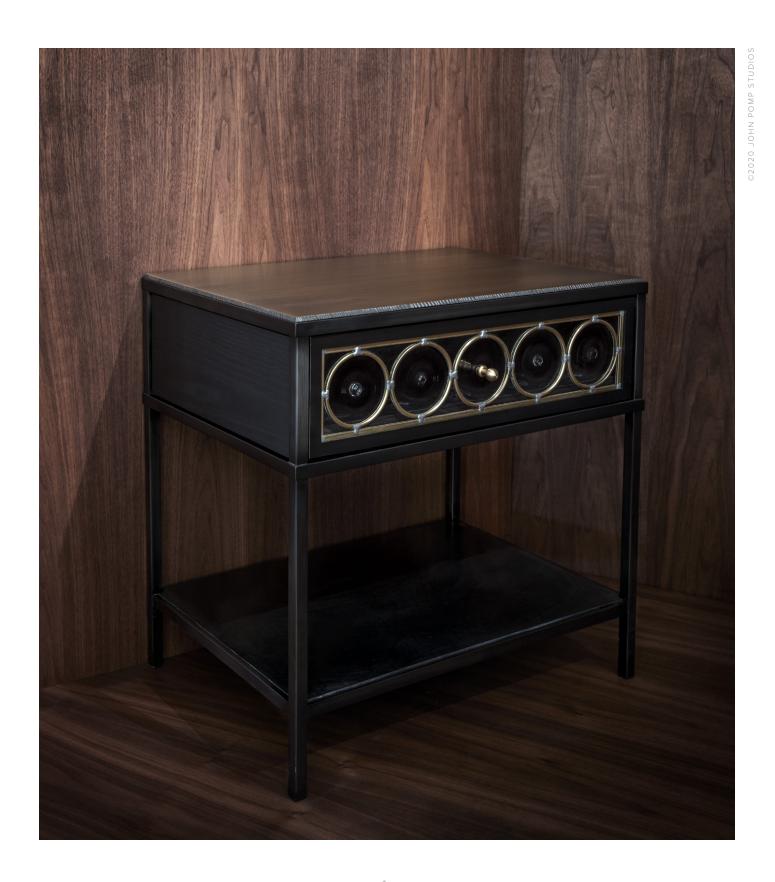

# RONDELLE SIDE TABLE

MODEL NO: JPSRST-01

Hand-blown, clear glass crystal rondelle drawer face on metal frame with wood panels, leather lined shelf and wood drawer, metal hardware details with flame-cut metal top

#### AS SHOWN (IN PHOTO)

Metal - frame: oil rubbed blacked steel top: antique brass glass hardware: brass Wood - ebonized ash

Leather - black

#### DIMENSIONS

Overall - 25"L x 18"W x 25"H