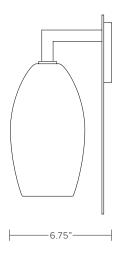

### DIMENSIONS

13.25"H x 6.75"W x 6.75"D

Dimension for center of j-box access is 2.5" from top of backplate.

Glass dimensions may vary slightly due to sculpted process