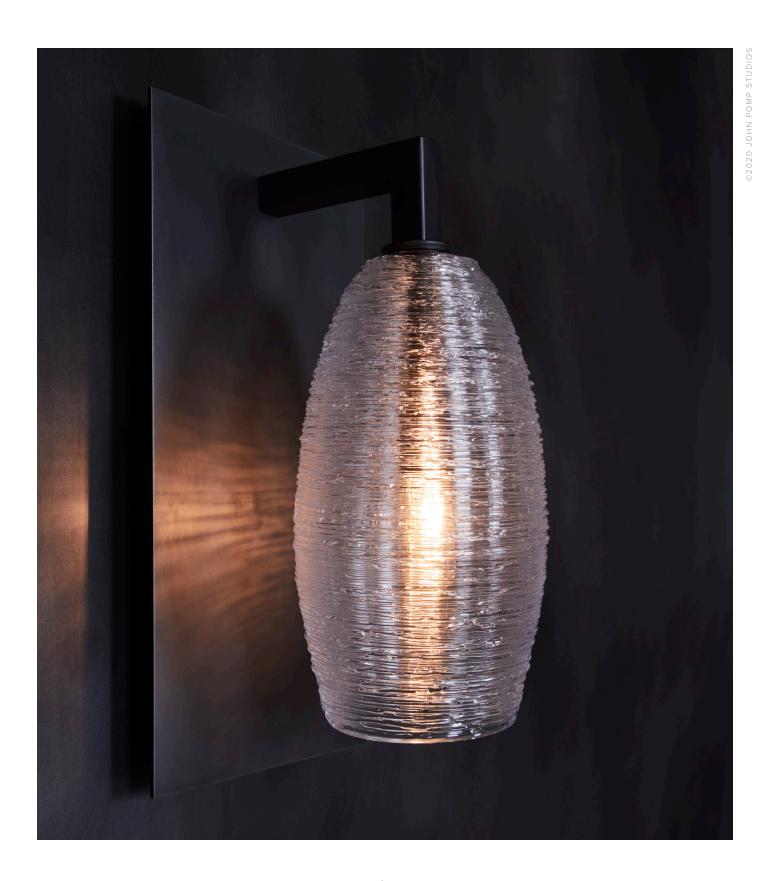

# SPUN THREAD SCONCE

MODEL NO: JPSSTS-01

Hand-blown, sculpted glass crystal shade with hand-applied molten glass threading, approximately 200 threads per piece on metal backplate

# AS SHOWN (IN PHOTO)

Glass - clear

Metal - light oil rubbed blackened steel

### DIMENSIONS

13.25"H x 6.75"W x 6.75"D

Dimension for center of j-box access is 2.5" from top of backplate.

Glass dimensions may vary slightly due to sculpted process