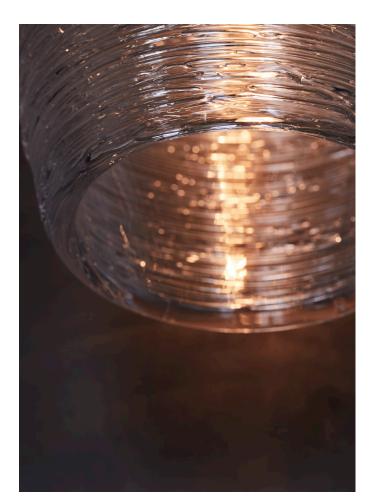

# SPUN THREAD SCONCE

MODEL NO: JPSSTS-01

Hand-blown, sculpted glass crystal shade with hand-applied molten glass threading, approximately 200 threads per piece on metal backplate

# AS SHOWN (IN PHOTO)

Glass - clear

Metal - light oil rubbed blackened steel