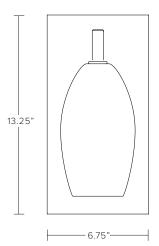

### DIMENSIONS

13.25"H x 6.75"W x 6.75"D

Dimension for center of j-box access is 2.5" from top of backplate.

Glass dimensions may vary slightly due to sculpted process