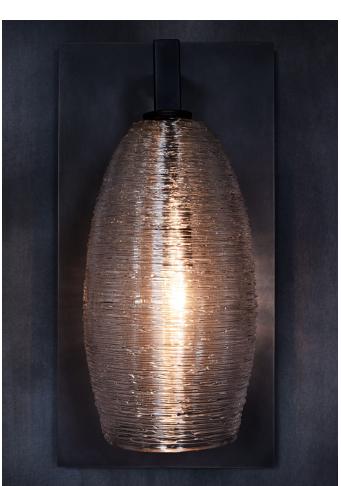

# SPUN THREAD SCONCE

MODEL NO: JPSSTS-01

Hand-blown, sculpted glass crystal shade with hand-applied molten glass threading, approximately 200 threads per piece on metal backplate

# AS SHOWN (IN PHOTO)

Glass - clear

Metal - light oil rubbed blackened steel