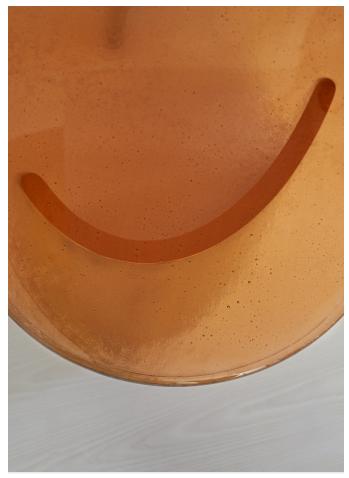

## MODEL NO: JPSTCT-01

Hand-poured, meniscus glass crystal table top on sculpted metal base with polished details

#### AVAILABLE FINISHES

 $\mathsf{G}\mathsf{lass}$  -  $\mathsf{c}\mathsf{lear}$  crystal, emerald flowing to  $\mathsf{c}\mathsf{lear},$  garnet flowing to  $\mathsf{c}\mathsf{lear},$  smoke flowing to  $\mathsf{c}\mathsf{lear}$ 