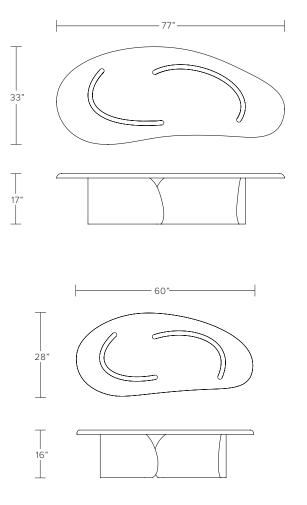

## AS SHOWN (IN PHOTO)

77"L x 33"W x 17"H Glass - garnet flowing to clear Metal - brushed brass

#### DIMENSIONS

Available in two sizes:

77"L x 33"W x 17"H 60"L x 28"W x 16"H