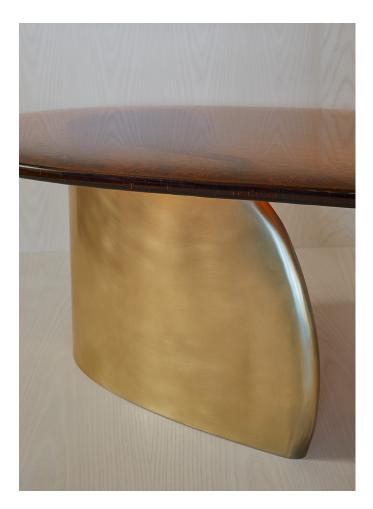

## MODEL NO: JPSTCT-01

Hand-poured, meniscus glass crystal table top on sculpted metal base with polished details

Metal - brushed brass, brushed silver, brushed copper, light oil rubbed blackened steel, oil rubbed blackened steel