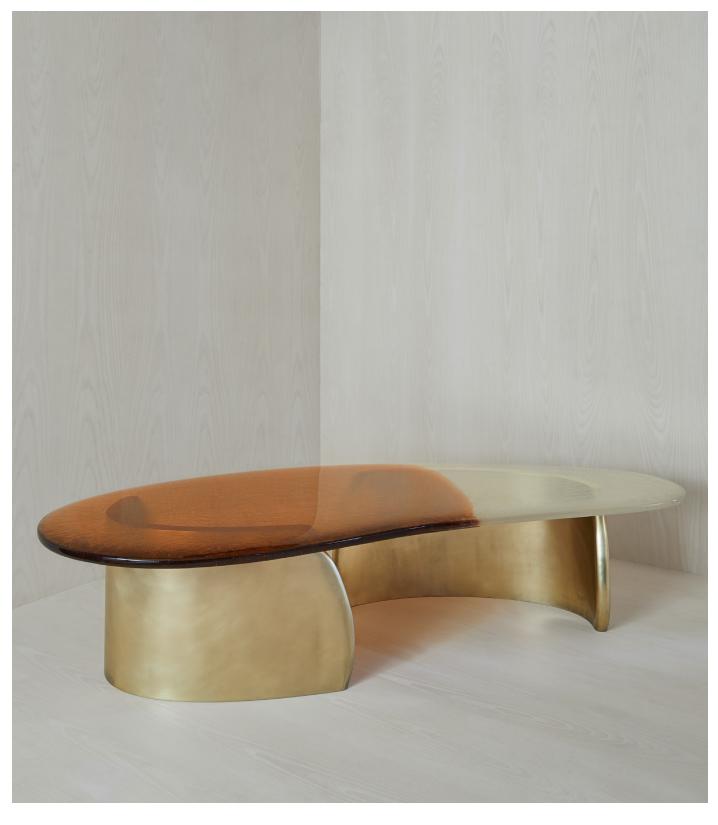

## MODEL NO: JPSTCT-01

Hand-poured, meniscus glass crystal table top on sculpted metal base with polished details

## AS SHOWN (IN PHOTO)

77"L x 33"W x 17"H Glass - garnet flowing to clear Metal - brushed brass

Metal - brushed brass, brushed silver, brushed copper, light oil rubbed blackened steel, oil rubbed blackened steel