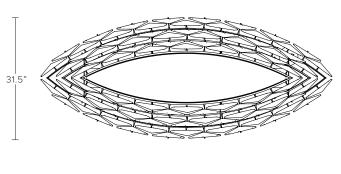

### AS SHOWN (IN PHOTO)

77"L x 31.5"W x 20.5"H

Glass - clear

Metal - satin nickel

### Available in three sizes:

57"L x 31.5"W x 20.5"H; approx. 66 pieces of glass crystal 67"L x 31.5"W x 20.5"H; approx. 78 pieces of glass crystal 77"L x 31.5"W x 20.5"H; approx. 90 pieces of glass crystal