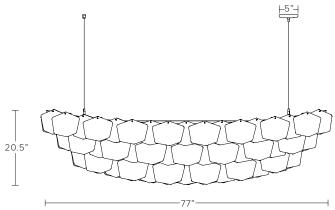

# DIMENSIONS

### Available in three sizes:

57"L x 31.5"W x 20.5"H; approx. 66 pieces of glass crystal 67"L x 31.5"W x 20.5"H; approx. 78 pieces of glass crystal 77"L x 31.5"W x 20.5"H; approx. 90 pieces of glass crystal