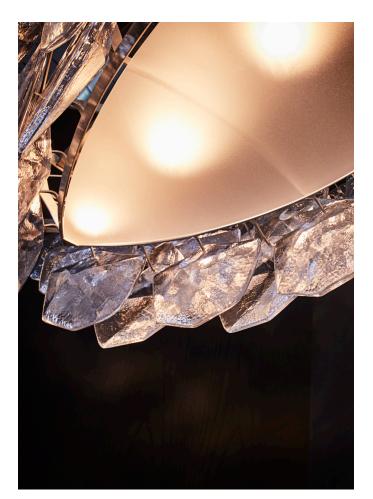

# JULES CHANDELIER

MODEL NO: JPSJCH-01

Hand-cast, sculpted glass crystal pieces suspended from a three-tiered elliptical metal frame with four point aircraft cable suspension, mounting canopy, and bottom mounted acrylic diffuser

# ELECTRICAL

60w incandescent bulb per socket included 5w LED alternative available 57"L - 4 bulbs / 67"L - 5 bulbs / 77"L - 6 bulbs