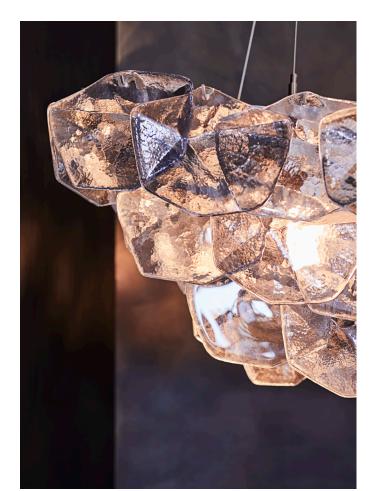

# JULES CHANDELIER

MODEL NO: JPSJCH-01

Hand-cast, sculpted glass crystal pieces suspended from a three-tiered elliptical metal frame with four point aircraft cable suspension, mounting canopy, and bottom mounted acrylic diffuser

Glass dimensions may vary slightly due to sculpted process