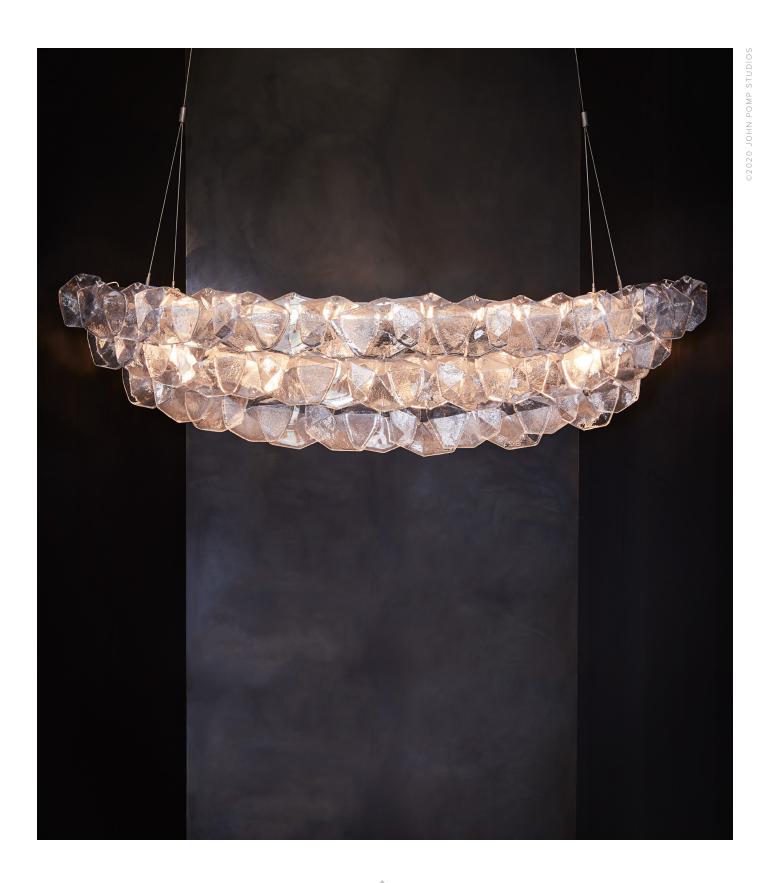

# JULES CHANDELIER

MODEL NO: JPSJCH-01

Hand-cast, sculpted glass crystal pieces suspended from a three-tiered elliptical metal frame with four point aircraft cable suspension, mounting canopy, and bottom mounted acrylic diffuser

### AS SHOWN (IN PHOTO)

77"L x 31.5"W x 20.5"H

Glass - clear

Metal - satin nickel