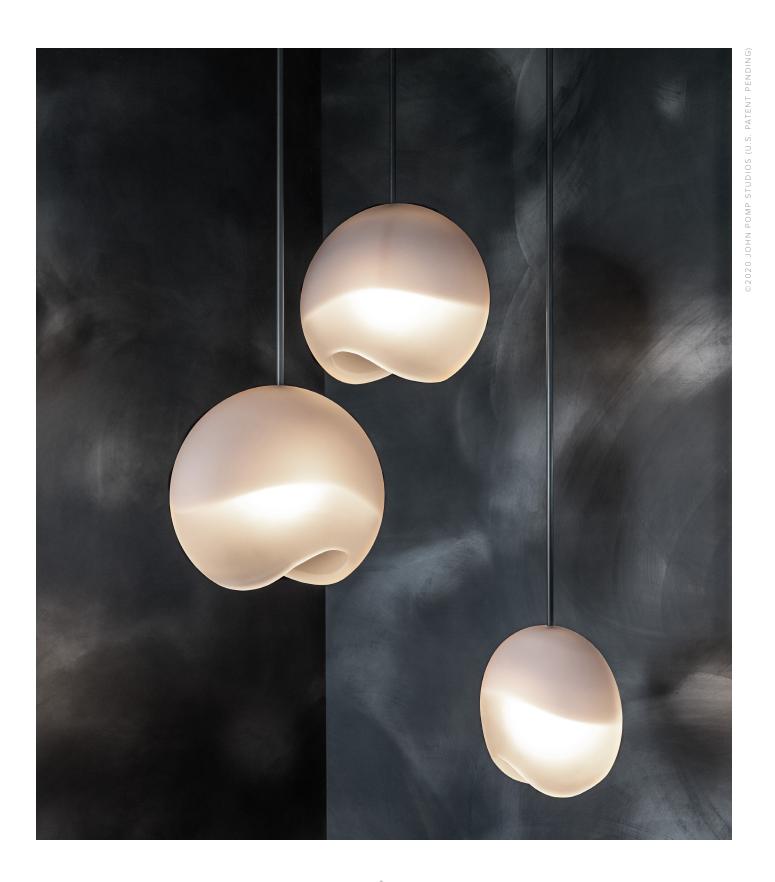

ECLIPSE PENDANT

MODEL NO: JPSEPEL-01 MODEL NO: JPSEPES-01

Two-tone glass crystal pendants, masterfully hand-blown and sculpted to shape. Undulating hand carved opening, elegantly suspended on rigid stems.

## AS SHOWN (IN PHOTO)

Glass - Two-tone soft etched white and soft etched clear crystal

Metal - oil rubbed blackened steel

#### DIMENSIONS

Available in 2 sizes:

Large - 12"W x 11"H x 6"D Small - 10"W x 9"H x 6"D

Glass dimensions may vary slightly due to sculpted process

#### CONFIGURATIONS

Standard 5" diameter canopy provided per pendant with custom canopies and stem lengths available - pricing upon request

Various canopy and pendant configurations available - see custom configuration guides for more information