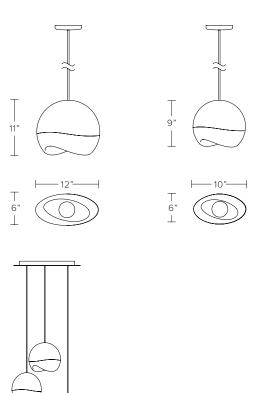

#### DIMENSIONS

Available in 2 sizes:

Large - 12"W x 11"H x 6"D Small - 10"W x 9"H x 6"D

Glass dimensions may vary slightly due to sculpted process

#### CONFIGURATIONS

Standard 5" diameter canopy provided per pendant with custom canopies and stem lengths available - pricing upon request

Various canopy and pendant configurations available - see custom configuration guides for more information