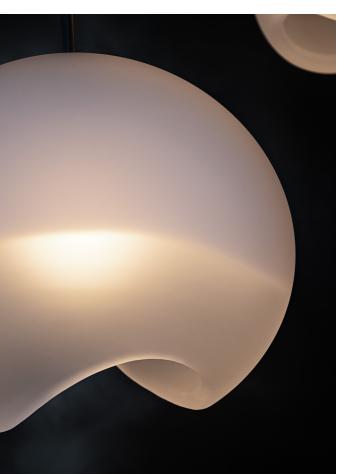

ECLIPSE PENDANT

MODEL NO: JPSEPEL-01 MODEL NO: JPSEPES-01

Two-tone glass crystal pendants, masterfully hand-blown and sculpted to shape. Undulating hand carved opening, elegantly suspended on rigid stems.

## AS SHOWN (IN PHOTO)

Glass - Two-tone soft etched white and soft etched clear crystal

Metal - oil rubbed blackened steel