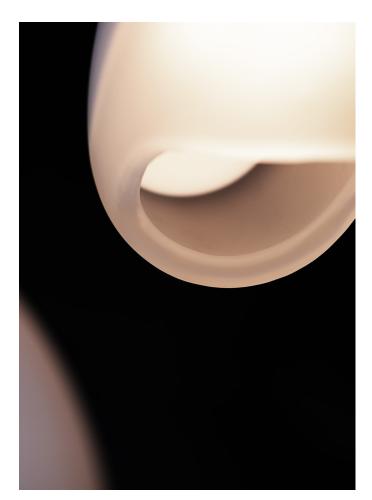

ECLIPSE PENDANT

MODEL NO: JPSEPEL-01 MODEL NO: JPSEPES-01

Two-tone glass crystal pendants, masterfully hand-blown and sculpted to shape. Undulating hand carved opening, elegantly suspended on rigid stems.

## AS SHOWN (IN PHOTO)

Glass - Two-tone soft etched white and soft etched clear crystal

Metal - oil rubbed blackened steel