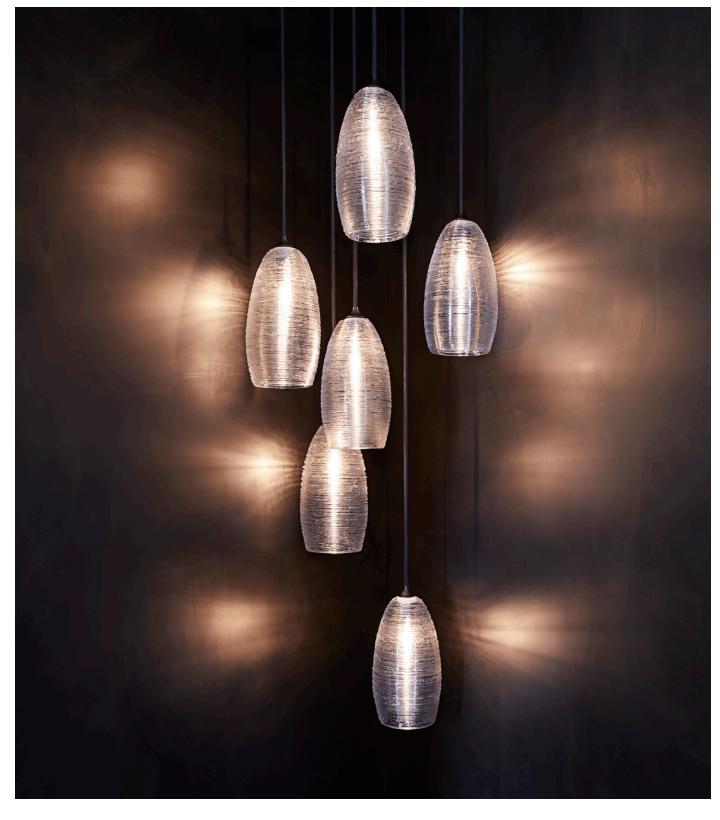

# SPUN THREAD CLUSTER

MODEL NO: JPSSTPE-01

Hand-blown, glass crystal clusters with hand-applied molten glass threading, approximately 200 threads per piece

## AS SHOWN (IN PHOTO)

Glass- clear Metal - oil rubbed blackened steel Wire - black with netting

# DIMENSIONS

Approximately 5"W x 9"H (3 piece minimum)

Glass dimensions may vary slightly due to sculpted process

#### CONFIGURATIONS

Standard 5" diameter canopy provided per cluster with custom canopies and cord lengths available - pricing upon request

Various canopy and pendant/cluster configurations available - see custom configuration guides for more information