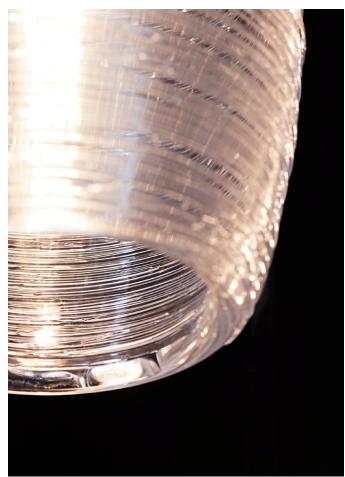

# SPUN THREAD CLUSTER

MODEL NO: JPSSTPE-01

Hand-blown, glass crystal clusters with hand-applied molten glass threading, approximately 200 threads per piece

## AVAILABLE FINISHES

Glass - clear or clear with iridescence

Canopy - see metal finish list