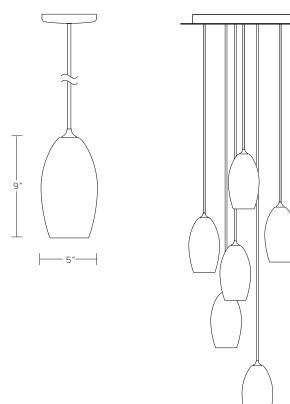

# DIMENSIONS

Approximately 5"W x 9"H (3 piece minimum)

Glass dimensions may vary slightly due to sculpted process

#### CONFIGURATIONS

Standard 5" diameter canopy provided per cluster with custom canopies and cord lengths available - pricing upon request

Various canopy and pendant/cluster configurations available - see custom configuration guides for more information