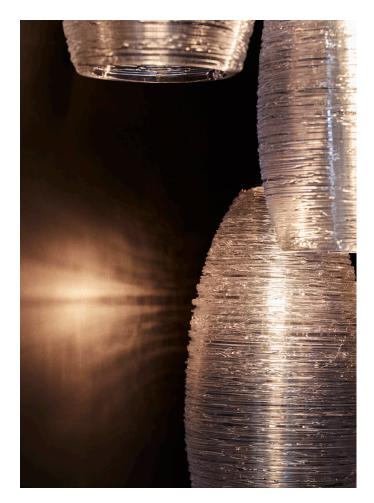

# SPUN THREAD CLUSTER

MODEL NO: JPSSTPE-01

Hand-blown, glass crystal clusters with hand-applied molten glass threading, approximately 200 threads per piece

## AVAILABLE FINISHES

Glass - clear or clear with iridescence

Canopy - see metal finish list