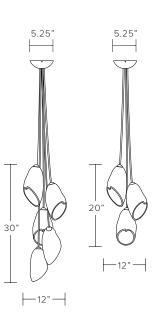

## DIMENSIONS

Available in four sizes:

3 glass pieces - approx. overall dimensions 12" W x 20"H  $\,$ 5 glass pieces - approx. overall dimensions 12" W x 30"H 7 glass pieces - approx. overall dimensions 12" W x 40"H 9 glass pieces - approx. overall dimensions 12" W x 50"H  $\,$ 