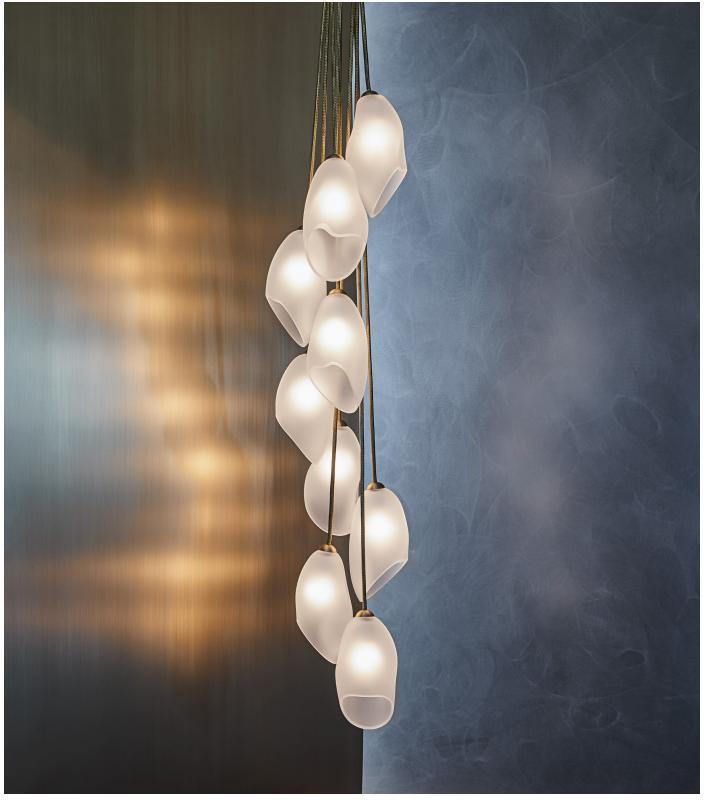

# MOON ORCHID - CASCADING

MODEL NO: JPSMOCA-01

Hand-blown, sculpted glass crystal pendants with solid woven metal cordage cascading from domed mounting canopy

## AS SHOWN (IN PHOTO)

9 glass pieces - approx. overall dimensions 12" W x 50"H Glass - soft etched crystal clear Metal - satin brass