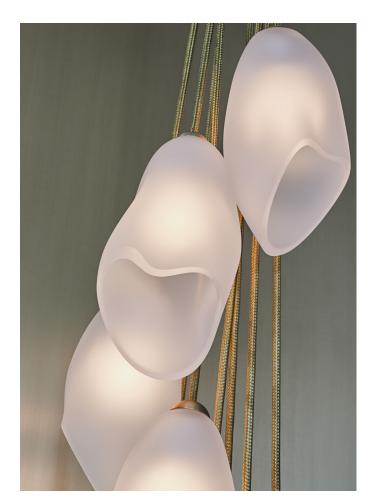

# MOON ORCHID - CASCADING

MODEL NO: JPSMOCA-01

Hand-blown, sculpted glass crystal pendants with solid woven metal cordage cascading from domed mounting canopy

#### AVAILABLE FINISHES

Glass - soft etched crystal clear (standard), soft etched quartz (standard), soft etched garnet, soft etched emerald

Hand-etched glass has naturally variegated surface

Metal - satin brass (standard), satin silver, satin copper, light oil rubbed blackened steel, oil rubbed blackened steel