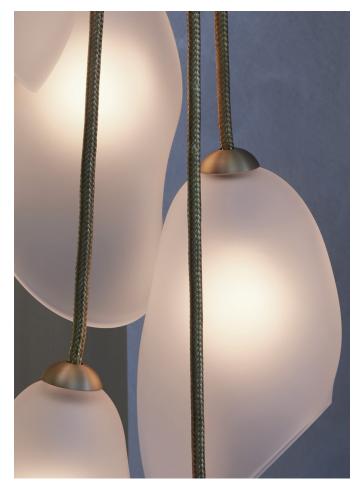

# MOON ORCHID - CASCADING

MODEL NO: JPSMOCA-01

Hand-blown, sculpted glass crystal pendants with solid woven metal cordage cascading from domed mounting canopy

#### AVAILABLE FINISHES

Glass - soft etched crystal clear (standard), soft etched quartz (standard), soft etched garnet, soft etched emerald

Hand-etched glass has naturally variegated surface

Metal - satin brass (standard), satin silver, satin copper, light oil rubbed blackened steel, oil rubbed blackened steel