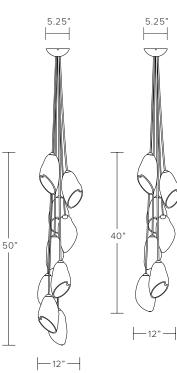

## AS SHOWN (IN PHOTO)

9 glass pieces - approx. overall dimensions 12" W x 50"H Glass - soft etched crystal clear Metal - satin brass

## DIMENSIONS

Available in four sizes:

3 glass pieces - approx. overall dimensions 12" W x 20"H  $\,$ 5 glass pieces - approx. overall dimensions 12" W x 30"H 7 glass pieces - approx. overall dimensions 12" W x 40"H 9 glass pieces - approx. overall dimensions 12" W x 50"H  $\,$ 

Glass - approx. 9" x 5"

Glass dimensions may vary slightly due to sculpted process