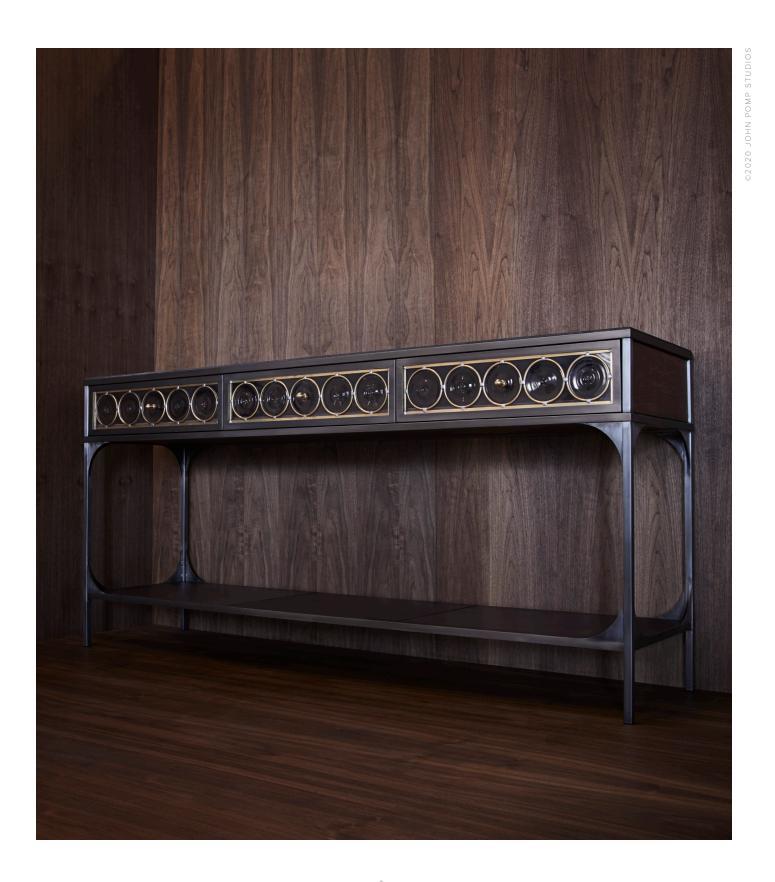

# RONDELLE CONSOLE

MODEL NO: JPSRCO-01

Hand-blown, clear glass crystal rondelle drawer faces on metal frame with wood panels, hand-stitched leather shelf and leather lined wood drawers, metal hardware details with flame-cut metal top

#### AS SHOWN (IN PHOTO)

Metal - frame: light oil rubbed blackened steel

top: oxidized brass hardware: brass Leather - bourbon brown Wood - medium walnut

### DIMENSIONS

Overall - 72"L x 18"D x 34"H (3 drawers)