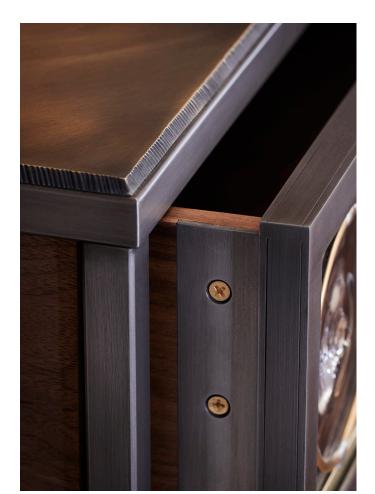

# RONDELLE CONSOLE

MODEL NO: JPSRCO-01

Hand-blown, clear glass crystal rondelle drawer faces on metal frame with wood panels, hand-stitched leather shelf and leather lined wood drawers, metal hardware details with flame-cut metal top

#### AS SHOWN (IN PHOTO)

Metal - frame: light oil rubbed blackened steel

top: oxidized brass hardware: brass Leather - bourbon brown Wood - medium walnut