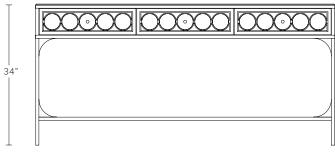

le drawer faces on metal frame with wood panels, hand-stitched leather shelf and leather lined wood drawers, metal hardware details with flame-cut metal top

#### AS SHOWN (IN PHOTO)

Metal - frame: light oil rubbed blackened steel

top: oxidized brass hardware: brass Leather - bourbon brown Wood - medium walnut

### DIMENSIONS

Overall - 72"L x 18"D x 34"H (3 drawers)

## AVAILABLE FINISHES

Wood - white ash, oxidized walnut, medium walnut, or ebonized ash

Metal - frame: metal brushed steel, light oil rubbed blackened steel, or oil rubbed blackened steel,

top: satin nickel, antique brass, or oxidized brass

Leather - hand-stitched natural tan, bourbon brown, or black leather

Glass/handle hardware - silver or brass

## ADDITIONAL NOTES

Lead time is 12-14 weeks.

Includes studio mark.