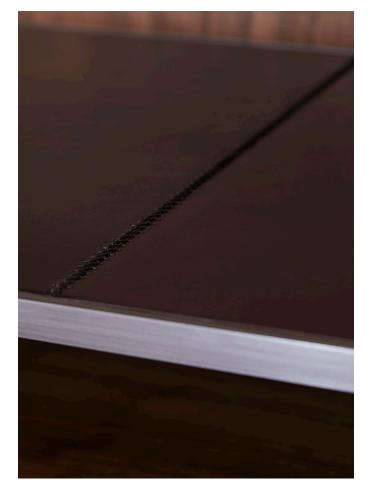

# RONDELLE CONSOLE

MODEL NO: JPSRCO-01

Hand-blown, clear glass crystal rondelle drawer faces on metal frame with wood panels, hand-stitched leather shelf and leather lined wood drawers, metal hardware details with flame-cut metal top

#### AS SHOWN (IN PHOTO)

Metal - frame: light oil rubbed blackened steel

top: oxidized brass hardware: brass Leather - bourbon brown Wood - medium walnut