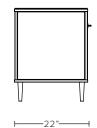

### AS SHOWN (IN PHOTO)

88"L x 22"D x 28"H (4 doors) Metal - frame: oil rubbed blackened steel top: oxidized brass Wood - panel: ebonizedash legs: walnut

#### DIMENSIONS

Available in 3 sizes:

Overall - 60"L x 22"D x 28"H (2 doors) Overall - 74"L x 22"D x 28"H (4 doors) Overall - 88"L x 22"D x 28"H (4 doors)