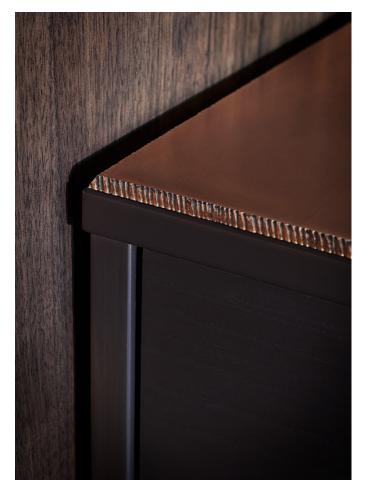

# BETHLEHEM CREDENZA

MODEL NO: JPSBC-01

Metal patina doors on metal frame with wood panels and adjustable interior wood shelving, hand-turned walnut legs, brass screw details, distressed leather pulls with flame-cut metal top

### AS SHOWN (IN PHOTO)

88"L x 22"D x 28"H (4 doors) Metal - frame: oil rubbed blackened steel top: oxidized brass Wood - panel: ebonizedash legs: walnut

#### AVAILABLE FINISHES

- Wood ebonized ash, medium walnut, or dark walnut panels; hand turned walnut legs
- Metal antique brass or oxidized brass top; oil rubbed blackened steel or light oil rubbed blackened steel frame and doors