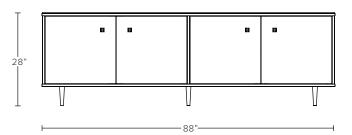

### AS SHOWN (IN PHOTO)

88"L x 22"D x 28"H (4 doors) Metal - frame: oil rubbed blackened steel top: oxidized brass Wood - panel: ebonizedash legs: walnut

#### DIMENSIONS

Available in 3 sizes:

Overall - 60"L x 22"D x 28"H (2 doors) Overall - 74"L x 22"D x 28"H (4 doors) Overall - 88"L x 22"D x 28"H (4 doors)