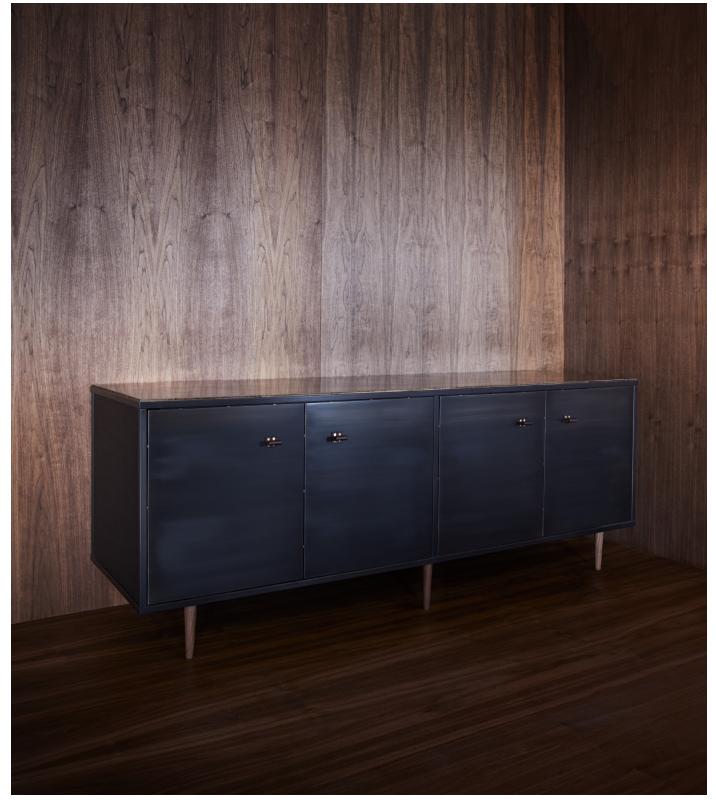

BETHLEHEM CREDENZA

# BETHLEHEM CREDENZA

MODEL NO: JPSBC-01

Metal patina doors on metal frame with wood panels and adjustable interior wood shelving, hand-turned walnut legs, brass screw details, distressed leather pulls with flame-cut metal top

### AS SHOWN (IN PHOTO)

88"L x 22"D x 28"H (4 doors) Metal - frame: oil rubbed blackened steel top: oxidized brass Wood - panel: ebonizedash legs: walnut