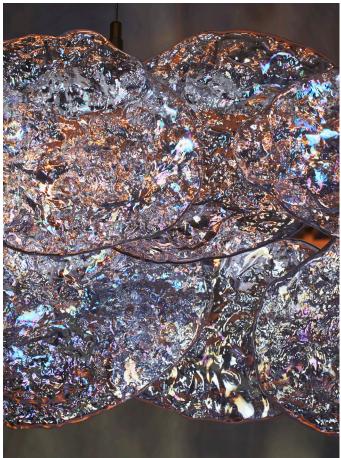

## AS SHOWN (IN PHOTO)

48" overall diameter x 12"H Glass - clear with iridescence Glass Style - rock edge Metal - satin nickel Diffuser - rock edge

Glass dimensions may vary slightly due to scuplted process