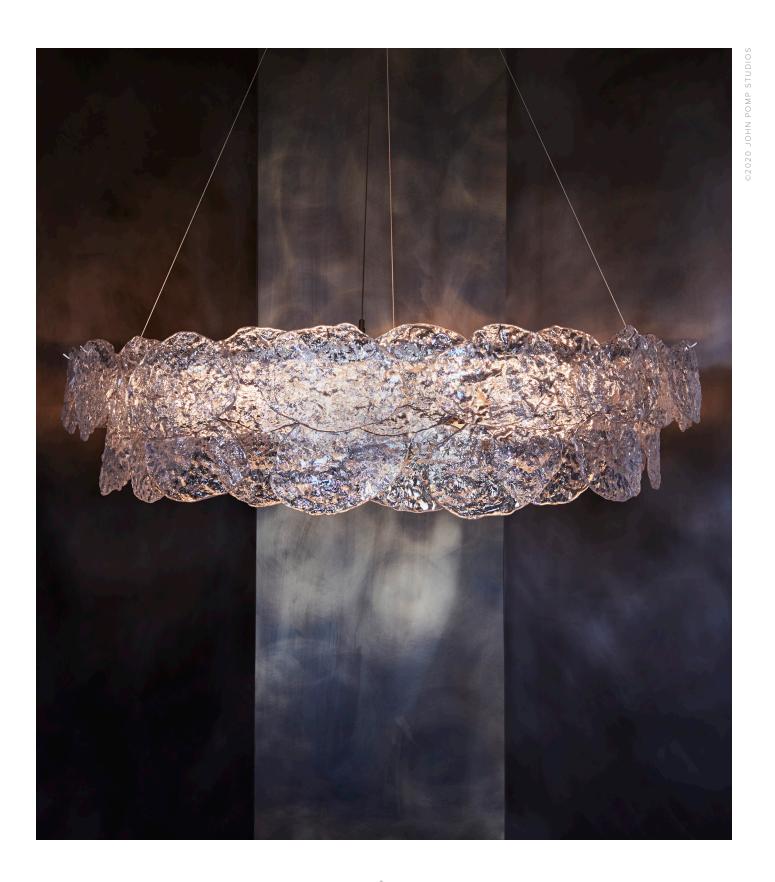

# ROCK EDGE CHANDELIER

MODEL NO: JPSRECH-01

Hand-cast, sculpted glass crystal pieces suspended from a two-tiered circular metal frame with mounting canopy and bottom mounted acrylic diffuser

## AS SHOWN (IN PHOTO)

48" overall diameter x 12"H Glass - clear with iridescence Glass Style - rock edge Metal - satin nickel Diffuser - rock edge

### DIMENSIONS

Available in four sizes:

30" overall diameter x 12"H; approx. 32 pieces of glass crystal 36" overall diameter x 12"H; approx. 40 pieces of glass crystal 42" overall diameter x 12"H; approx. 46 pieces of glass crystal 48" overall diameter x 12"H; approx. 54 pieces of glass crystal