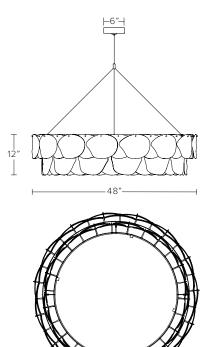

## AS SHOWN (IN PHOTO)

48" overall diameter x 12"H Glass - clear with iridescence Glass Style - rock edge Metal - satin nickel Diffuser - rock edge

### DIMENSIONS

Available in four sizes:

30" overall diameter x 12"H; approx. 32 pieces of glass crystal 36" overall diameter x 12"H; approx. 40 pieces of glass crystal 42" overall diameter x 12"H; approx. 46 pieces of glass crystal 48" overall diameter x 12"H; approx. 54 pieces of glass crystal