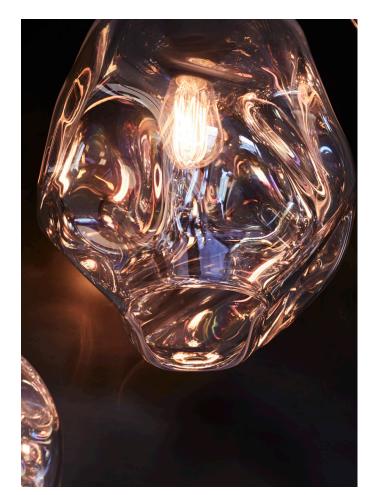

# INFINITY PENDANT

MODEL NO: JPSINPE-01

#### AS SHOWN (IN PHOTO)

Glass - clear with iridescence Metal - oil rubbed blackened steel

Wire - black with netting