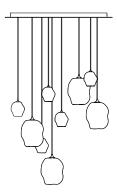

# INFINITY CLUSTER

MODEL NO: JPSINCL-01

Hand-blown, sculpted glass crystal pendants

### CONFIGURATIONS

Standard 5" diameter canopy provided per pendant with custom canopies and cord lengths available - pricing upon request

Various canopy and pendant/cluster configurations available - see custom configuration guides for more information