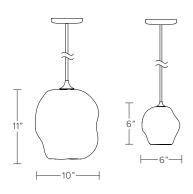

#### DIMENSIONS

Available in 2 sizes:

Pendant - 10"W x 11"H

Cluster - 6"W x 6"H (3 piece minimum)

Glass dimensions may vary slightly due to sculpted process