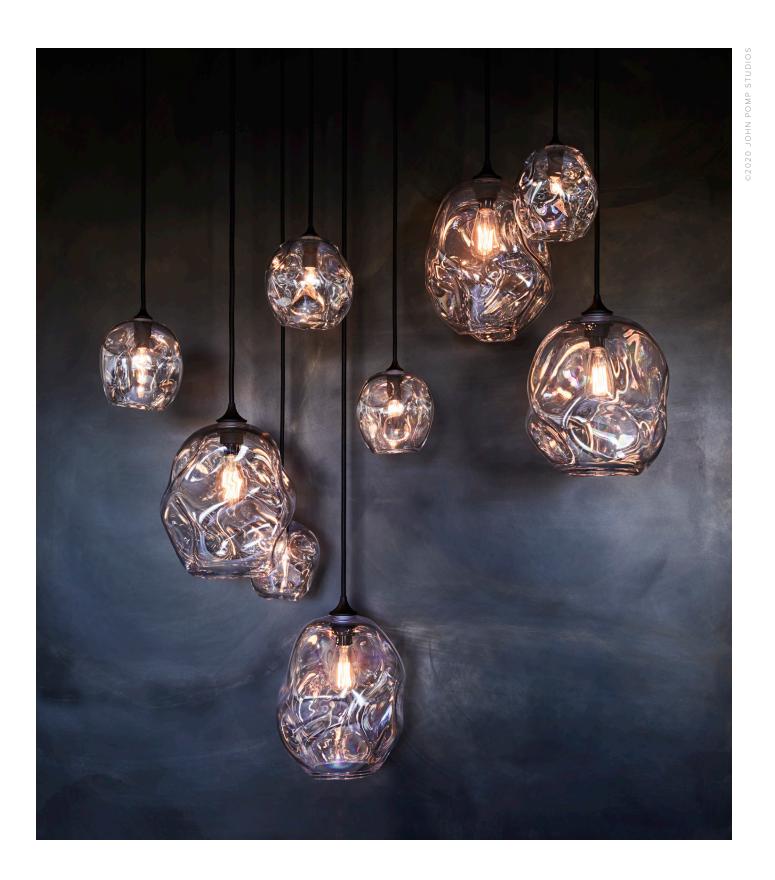

# INFINITY CLUSTER

MODEL NO: JPSINCL-01

Hand-blown, sculpted glass crystal pendants

#### AS SHOWN (IN PHOTO)

Glass - clear with iridescence Metal - oil rubbed blackened steel

Wire - black with netting

#### DIMENSIONS

Available in 2 sizes:

Pendant - 10"W x 11"H

Cluster - 6"W x 6"H (3 piece minimum)

Glass dimensions may vary slightly due to sculpted process