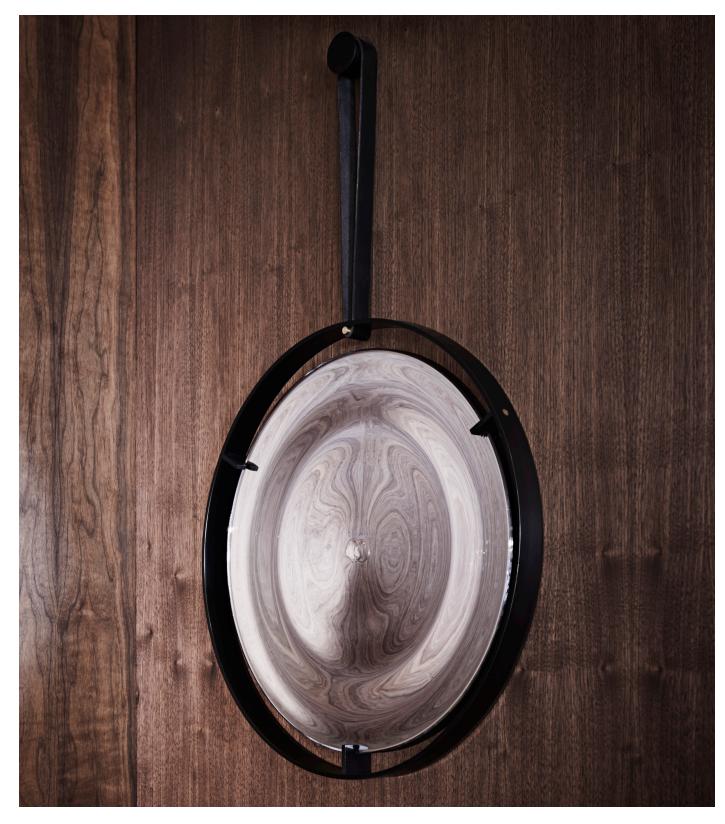

# MODEL NO: JPSSRM-01

Hand-blown, silvered glass mirror suspended in circular metal frame with black hand-stitched leather strap, brass screw detail and metal mounting puck

#### AS SHOWN (IN PHOTO)

Glass - silvered mirror Metal - oil rubbed blackened steel

### AVAILABLE FINISHES

Mirror - hand-blown, silvered glass mirror or standard plate glass mirror Metal - oil rubbed blackened steel or light oil rubbed blackened steel Leather - black, hand-stitched leather strap