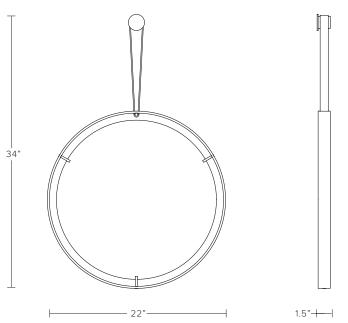

## DIMENSIONS

Overall - approximately 34"H (including strap) Mirror frame - approximately 22" diameter x 1.5"D Mounting puck - 2" diameter

Glass dimensions may vary slightly due to handmade process