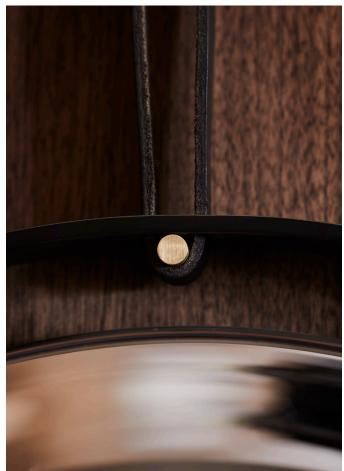

# MODEL NO: JPSSRM-01

Hand-blown, silvered glass mirror suspended in circular metal frame with black hand-stitched leather strap, brass screw detail and metal mounting puck

#### AS SHOWN (IN PHOTO)

Glass - silvered mirror Metal - oil rubbed blackened steel