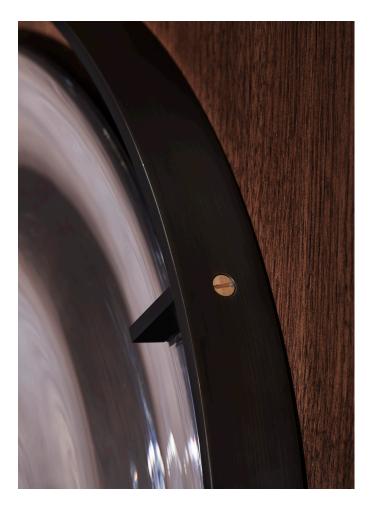

# MODEL NO: JPSSRM-01

Hand-blown, silvered glass mirror suspended in circular metal frame with black hand-stitched leather strap, brass screw detail and metal mounting puck

#### AS SHOWN (IN PHOTO)

Glass - silvered mirror Metal - oil rubbed blackened steel