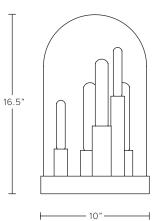

### DIMENSIONS

Available in 2 sizes:

High - 16.25"H x 10"W Low - 11"H x 10"W

Glass dimensions may vary slightly due to sculpted process