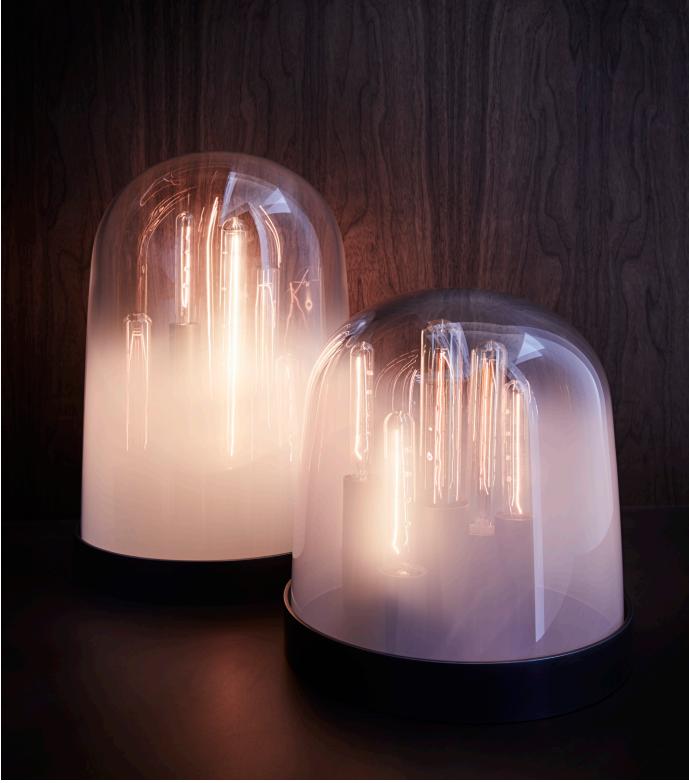

# MODEL NO: JPSLH-01 (HIGH) JPSLL-01 (LOW)

Hand-blown, sculpted glass crystal cloches in milky white ombré on metal base with varying bulb sizes

### AS SHOWN (IN PHOTO)

Glass - milky white ombré Metal - oil rubbed bronze metal base

### DIMENSIONS

Available in 2 sizes:

High - 16.25"H x 10"W Low - 11"H x 10"W

Glass dimensions may vary slightly due to sculpted process