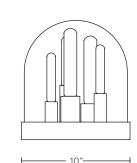

# MODEL NO: JPSLH-01 (HIGH) JPSLL-01 (LOW)

Hand-blown, sculpted glass crystal cloches in milky white ombré on metal base with varying bulb sizes

### DIMENSIONS

Available in 2 sizes:

High - 16.25"H x 10"W Low - 11"H x 10"W

Glass dimensions may vary slightly due to sculpted process