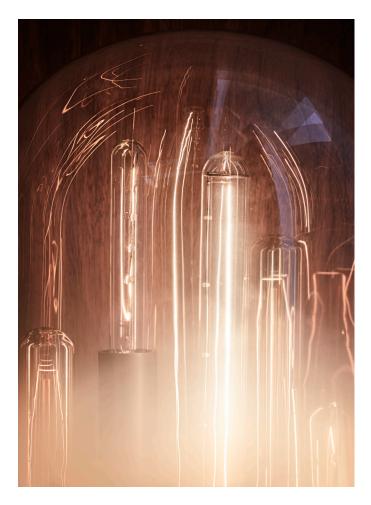

## ELECTRICAL

Low and High - 5 incandescent bulbs included, varying wattage (25w-40w) 8' of wire plus dimmer