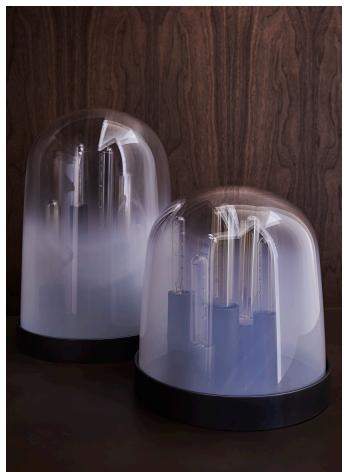

### AVAILABLE FINISHES

Glass - available in milky white to clear fade Metal - see metal finish list