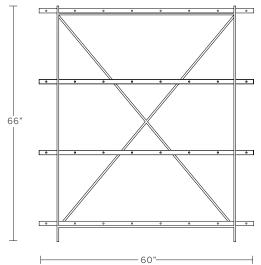

OBSIDIAN ÉTAGÈRE





# OBSIDIAN ÉTAGÈRE

MODEL NO: JPSOE-01

Open-style shelving unit with brass embellishments and four floating obsidian black glass shelves

## AS SHOWN (IN PHOTO)

Metal - frame: light oil rubbed blackened steel edge banding: light oil rubbed blackened steel

#### DIMENSIONS

Overall - 60"L x 16.5"D x 66"H

## AVAILABLE FINISHES

Frame - oil rubbed blackened steel or light oil rubbed blackened steel Edge banding - oil rubbed blackened steel, light oil rubbed blackened steel or satin brass

Glass - obsidian black glass

# ADDITIONAL NOTES

Lead time is 8-10 weeks. Custom sizing available upon request. Includes studio mark.