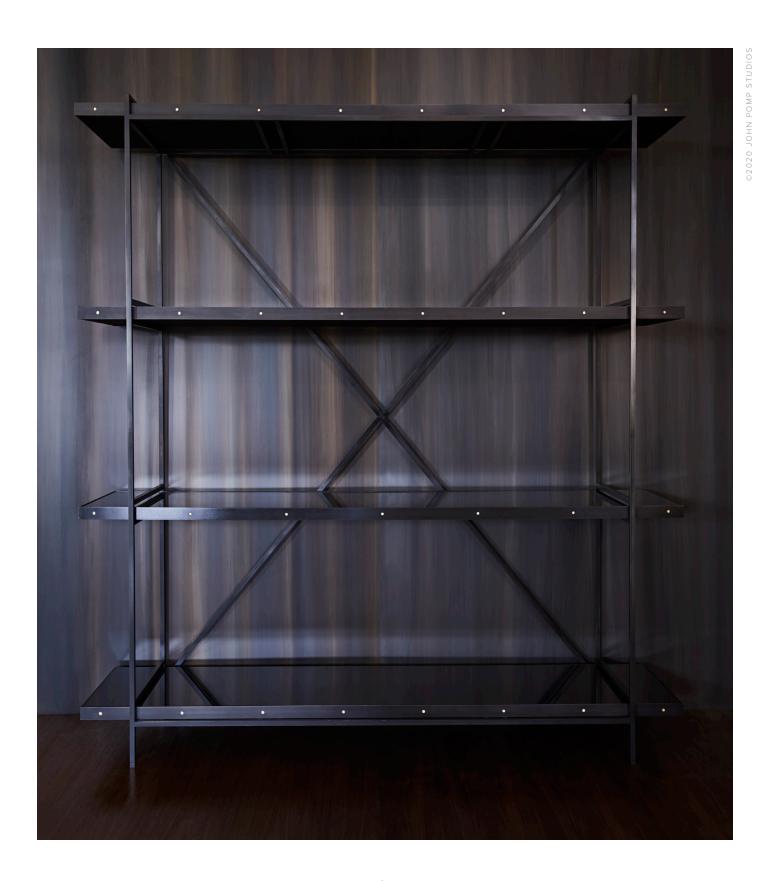

# OBSIDIAN ÉTAGÈRE

MODEL NO: JPSOE-01

Open-style shelving unit with brass embellishments and four floating obsidian black glass shelves

## AS SHOWN (IN PHOTO)

Metal - frame: light oil rubbed blackened steel edge banding: light oil rubbed blackened steel

## AVAILABLE FINISHES

Frame - oil rubbed blackened steel or light oil rubbed blackened steel Edge banding - oil rubbed blackened steel, light oil rubbed blackened steel or satin brass

Glass - obsidian black glass