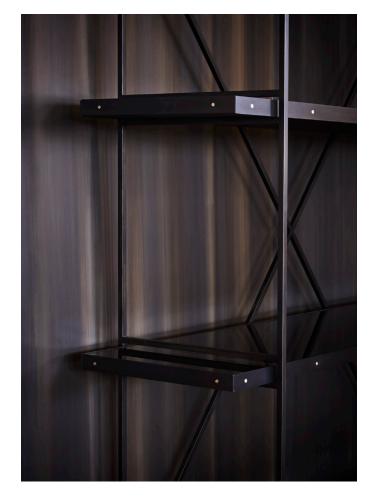

## AS SHOWN (IN PHOTO)

Metal - frame: light oil rubbed blackened steel edge banding: light oil rubbed blackened steel

## AVAILABLE FINISHES

Frame - oil rubbed blackened steel or light oil rubbed blackened steel Edge banding - oil rubbed blackened steel, light oil rubbed blackened steel or satin brass

Glass - obsidian black glass