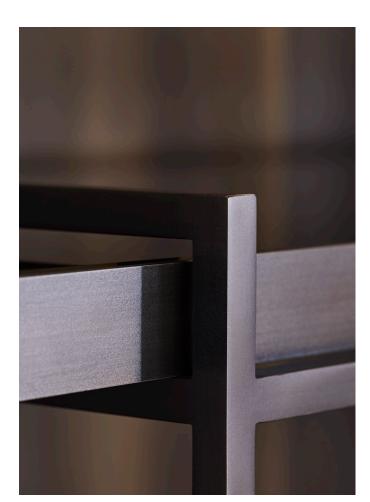

## AS SHOWN (IN PHOTO)

Metal - frame: light oil rubbed blackened steel edge banding: light oil rubbed blackened steel

## AVAILABLE FINISHES

Frame - oil rubbed blackened steel or light oil rubbed blackened steel Edge banding - oil rubbed blackened steel, light oil rubbed blackened steel or satin brass

Glass - obsidian black glass